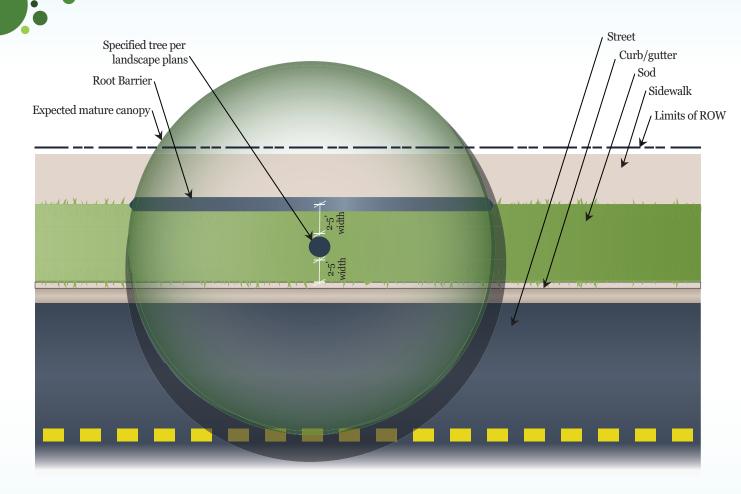

#### **Root Barrier Plan**

for Small Trees Within Narrow R.O.W. Plantings

Root Barrier Plan For Small Trees Within Narrow R.O.W. Plantings  $Not \ to \ Scale$ 