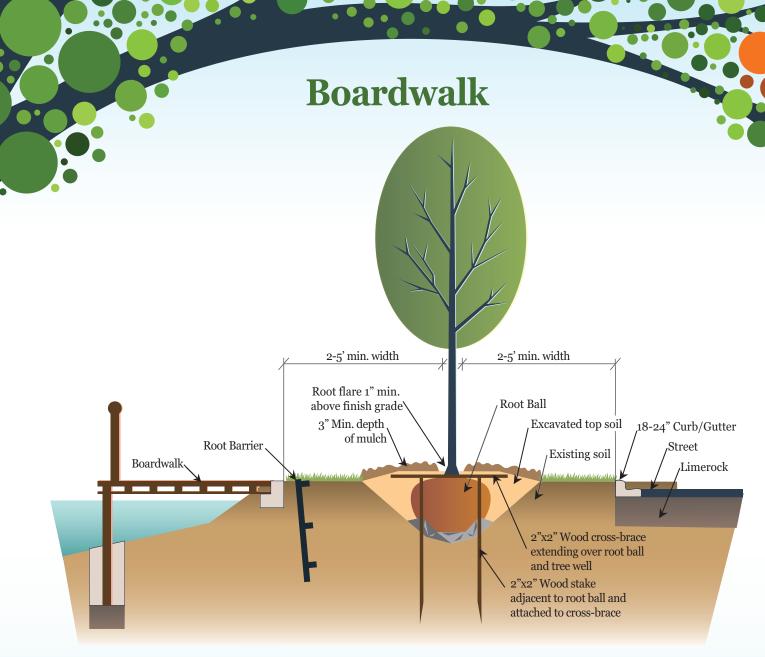

#### **Tree Planting** Tree Tree Well Root Ball 2"x2" Wood cross-brace extending over root ball and tree well 2"x2" Wood stake adjacent to root ball and attached to cross-brace Plan Not to Scale 2-5' min. width 2-5' min. width Root flare 1" min. Root Ball above finish grade\ Excavated 3" Min. depth top soil of mulch **Root Barrier** Existing soil Sidewalk λιλωμοάλισοιλου 2"x2" Wood cross-brace 18-24" Curb/Gutter extending over root ball Street and tree well Limerock 2"x2" Wood stake adjacent to root ball and attached to cross-brace **Tree Planting Detail**Not to Scale

**Boardwalk Detail** Not to Scale