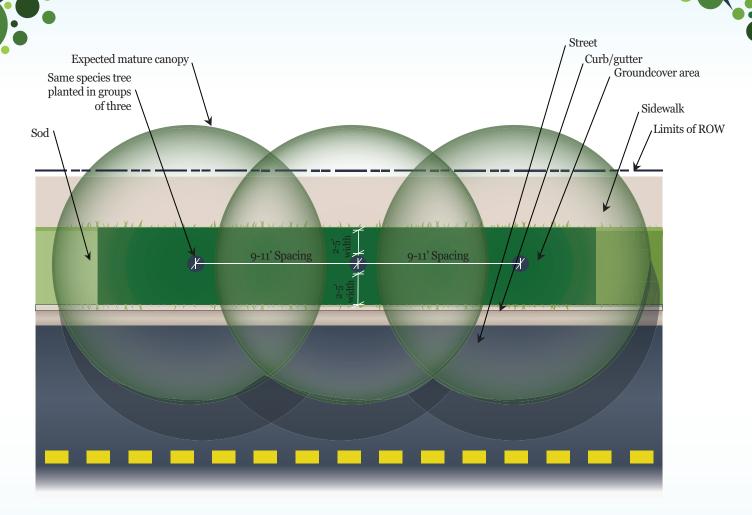

# **Spacing Plan**for Small Trees Within Narrow R.O.W. Plantings

Spacing Plan for Small Trees Within Narrow R.O.W. Plantings Not to Scale