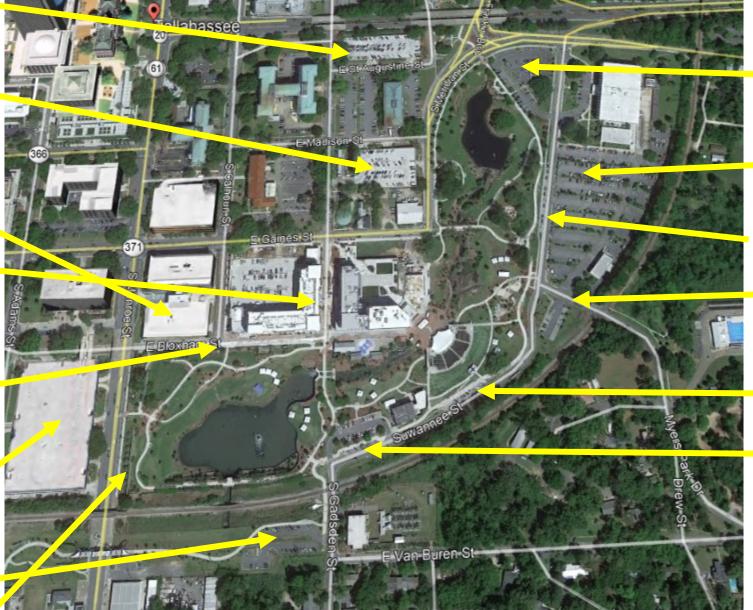

PARKING GARAGE A

AVAILABLE AFTER 6:00 PM M-F AND ANYTIME ON SATURDAY AND SUNDAY ONLY 321 SPOTS

### PARKING GARAGE B

AVAILABLE AFTER 6:00 PM M-F AND ANYTIME ON SATURDAY AND SUNDAY ONLY 429 SPOTS

#### **PARKING GARAGE 1**

AVAILABLE AFTER 6:00 PM M-F AND ANYTIME ON SATURDAY AND SUNDAY ONLY 492 SPOTS

> CASCADES GARAGE 248 PARKING SPOTS (7 ARE ACCESSIBLE) PARKING RATES-\$2 FOR FIRST HOUR, \$1 EACH ADDITIONAL HOUR

E. BLOXHAM ST 18 METERED SPOTS-8:00 AM-6:00 PM, 2 HR LIMIT \$1.45 FOR 1 HOUR \$2.45 FOR 2 HOURS PARKMOBILE APP

## PARKING GARAGE C

AVAILABLE AFTER 6:00 PM M-F AND ANYTIME ON SATURDAY AND SUNDAY ONLY 1354 SPOTS

> S. GADSDEN ST LOT 20 PARKING SPOTS (2 ARE ACCESSIBLE)

> > S. MONROE ST 18 PARKING SPOTS

## DOT LOT

AVAILABLE AFTER 6:00 PM M-F AND ANYTIME ON SATURDAY AND SUNDAY ONLY SPOTS

DOT LOT

AVAILABLE AFTER 6:00 PM M-F AND ANYTIME ON SATURDAY AND SUNDAY ONLY SPOTS

SUWANNEE ST NEAR DISCOVERY FIELD 12 PARKING SPOTS AVAILABLE

#### DOT LOT

AVAILABLE AFTER 6:00 PM M-F AND ANYTIME ON SATURDAY AND SUNDAY ONLY 27 SPOTS

SUWANNEE ST. TO THE RIGHT OF THE EDISON 12 PARKING SPOTS (3 ARE ACCESSIBLE)

SUWANNEE ST. TO THE LEFT OF THE EDISON 8 PARKING SPOTS

# LEGEND

**FREE PARKING** 

FREE PARKING EVENINGS AND WEEKENDS ONLY PAID PARKING