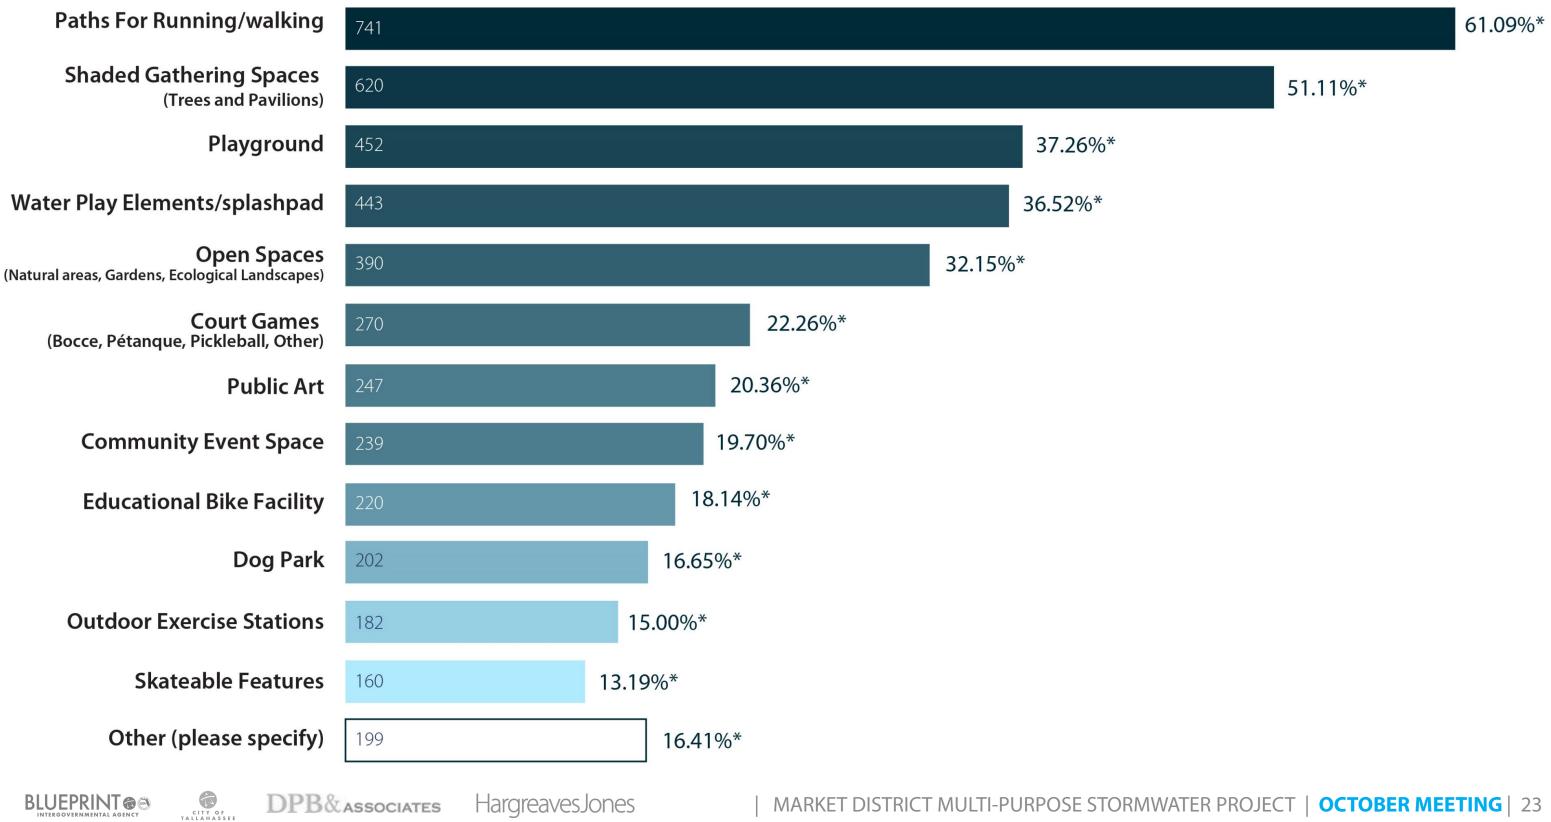

# **Q10:** What are three elements of a park you would like to see at Market District Park? (check 3 options)

**1,213 responses** \**Reflects percentage of respondents who selected this answer. Respondents were permitted multiple answers.* 

**Q10:** What are three elements of a park you would like to see at Market District Park? (check 3 options)

# **OTHER (please specify)**

1,213 responses