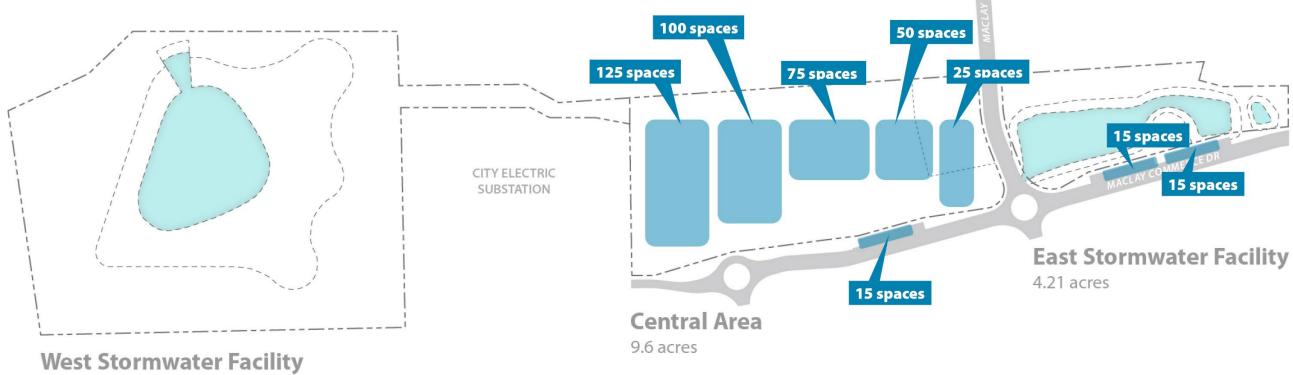

# How many parking spaces?

Impervious pavement area? Will the east stormwater facility be strictly water?

BLUEPRINT®

DPB&associates

HargreavesJones

MARKET DISTRICT MULTI-PURPOSE STORMWATER PROJECT | **OCTOBER MEETING** | 52

**UNIQUE PARKING LOTS** 

BLUEPRINT®

HargreavesJones

MARKET DISTRICT MULTI-PURPOSE STORMWATER PROJECT | **OCTOBER MEETING** | 53