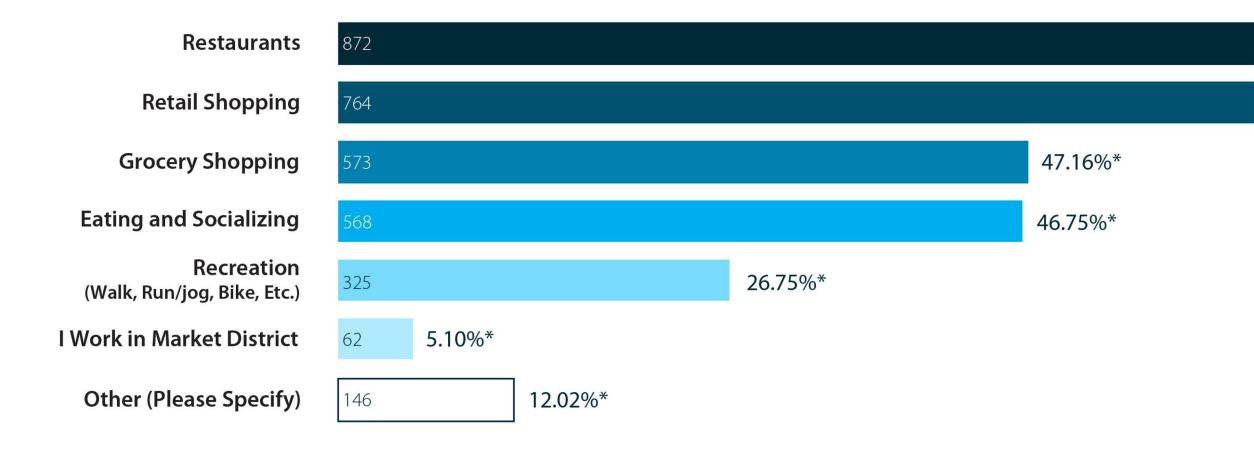

# Q4: Why do you visit the Market District? (check all that apply)

**1,215 responses** \**Reflects percentage of respondents who selected this answer. Respondents were permitted multiple answers.* 

Es HargreavesJones

MARKET DISTRICT MULTI-PURPOSE STORMWATER PROJECT | OCTOBER MEETING | 15