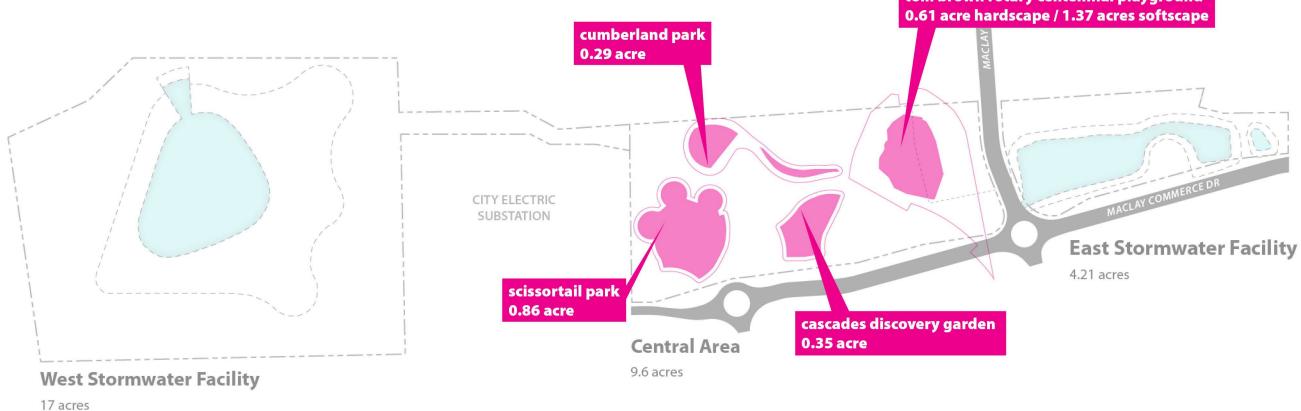

#### CUMBERLAND PARK, nashville, TN

SCISSORTAIL PARK, oklahoma, OK

**CASCADES PARK,** tallahassee, FL

HargreavesJones