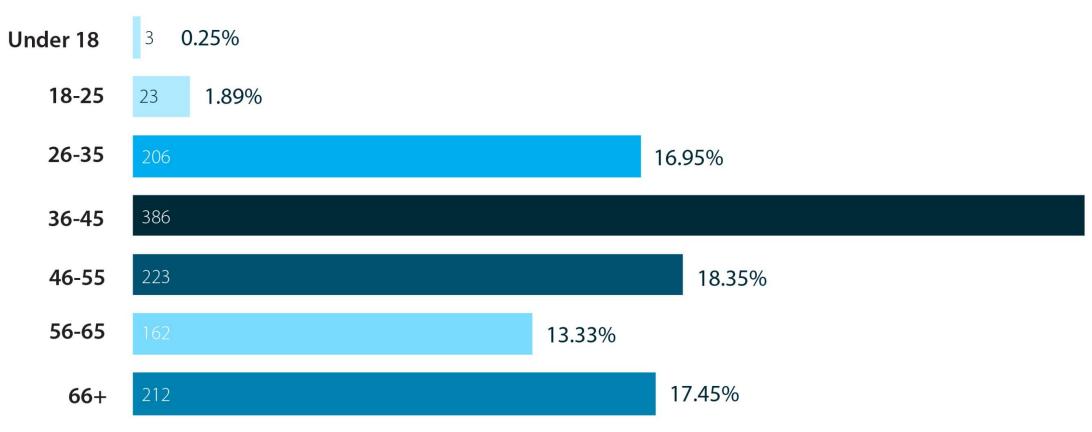

# Q1: What is your age?

## 1,215 responses

HargreavesJones

MARKET DISTRICT MULTI-PURPOSE STORMWATER PROJECT | OCTOBER MEETING | 13