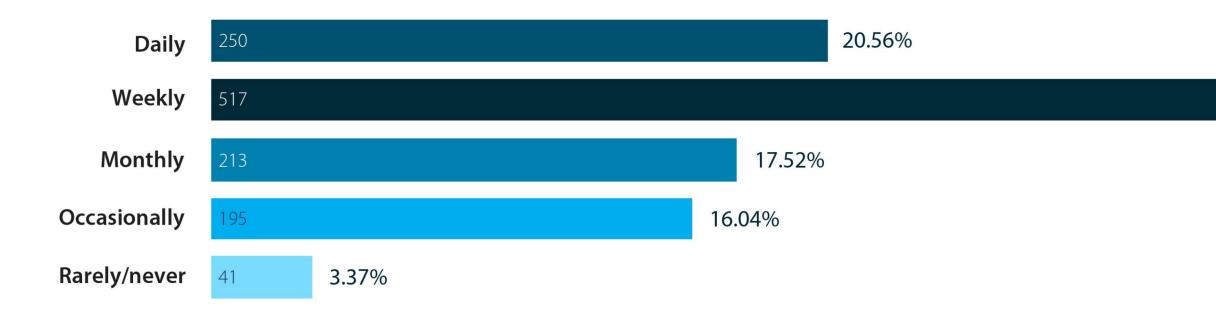

# **Q3:** How often do you visit the Market District?

1,216 responses

s HargreavesJones

MARKET DISTRICT MULTI-PURPOSE STORMWATER PROJECT | OCTOBER MEETING | 14