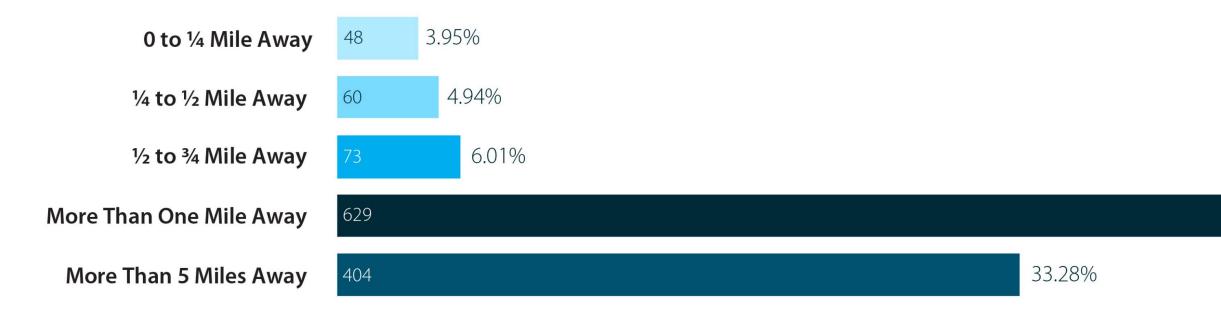

| 5. | How far do you travel to get to the | e Market District Park site? |
|----|-------------------------------------|------------------------------|
|    |                                     |                              |

- 0 to 1/4 mile away
- $-\frac{1}{4}$  to  $\frac{1}{2}$  mile away
- $-\frac{1}{2}$  to  $\frac{3}{4}$  mile away
- More than one mile away
- More than 5 miles away
- 6. How would you get to the Market District Park if it became a frequent destination? (Check all that apply):
  - Walking
  - Running - Biking
  - Skateboard/skates
  - Personal vehicle
  - Public transit
  - Other
- 7. In general, do you come alone or with others? - Alone
  - With Others
- 8. Who would you bring to Market District Park? (Check all that apply): - Children
  - Grandchildren
- Seniors
- Friends
- Teams
- Dogs

# **Q5:** How far do you travel to get to the Market District Park?

HargreavesJones

MARKET DISTRICT MULTI-PURPOSE STORMWATER PROJECT | OCTOBER MEETING | 17

#### SURVEY RESPONSES

51.81%