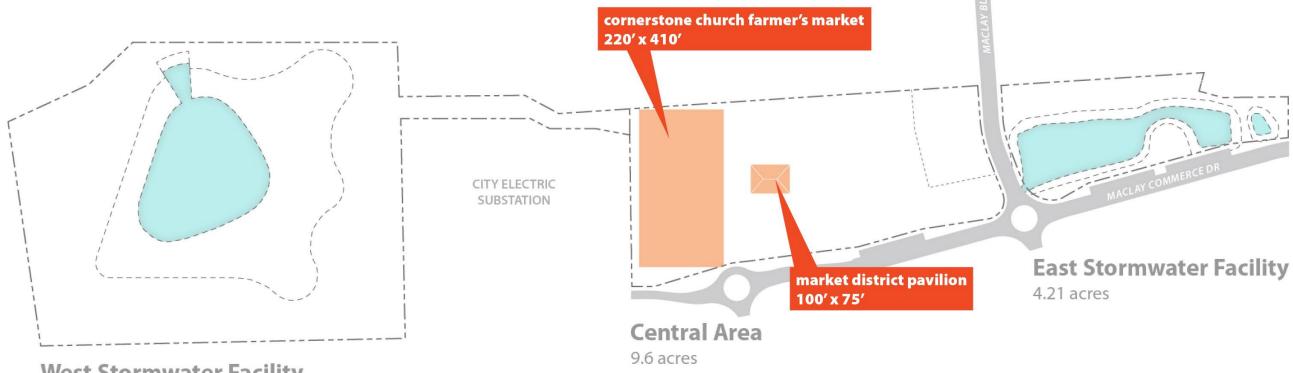

### **TEST FITS**

MARKET DISTRICT MULTI-PURPOSE STORMWATER PROJECT | OCTOBER MEETING | 51

**MARKET DISTRICT PAVILION, tallahassee, FL** 

West Stormwater Facility 17 acres

CORNERSTONE CHURCH FARMER'S MARKET, tallahassee, FL