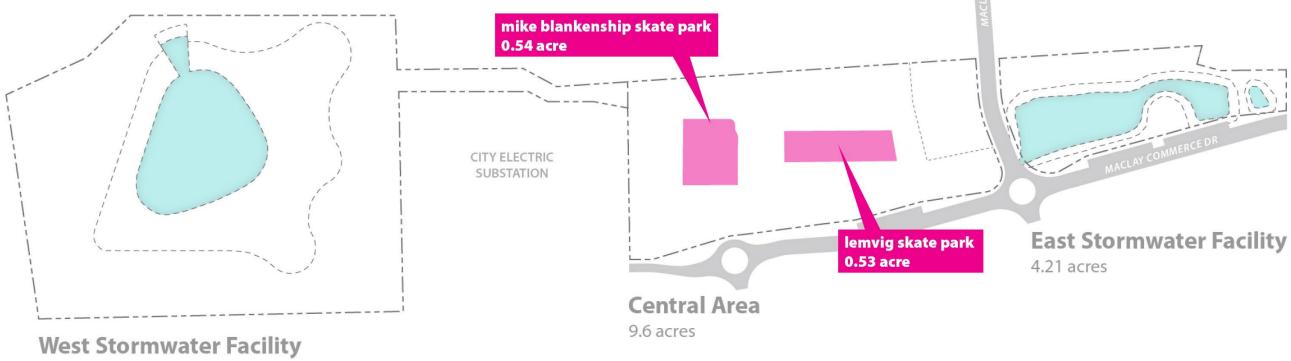

CURTIS HIXON DOG PARK, tampa, FL



BRADFORDVILLE, tallahassee, FL



TOM BROWN DOG PARK, tallahassee, FL







HargreavesJones

### **TEST FITS**





J LEE VAUSE DOG PARK, tallahassee, FL

MARKET DISTRICT MULTI-PURPOSE STORMWATER PROJECT | OCTOBER MEETING | 43





MAGAZINE BEACH FITNESS STATION, cambridge, MA



LAFAYETTE PARK FITNESS TRAIL / STATIONS, tallahassee, FL



BLUEPRINT®



HargreavesJones

MARKET DISTRICT MULTI-PURPOSE STORMWATER PROJECT | OCTOBER MEETING | 44





#### PICKLEBALL



**BOCCE BALL / PENTAQUE** 



SAND VOLLEYBALL







HargreavesJones

MARKET DISTRICT MULTI-PURPOSE STORMWATER PROJECT | OCTOBER MEETING | 45







KCCI PROPOSED BIKE SKILLS, tallahassee, FL





HargreavesJones

MARKET DISTRICT MULTI-PURPOSE STORMWATER PROJECT | OCTOBER MEETING | 46





MIKE BLANKENSHIP SKATE PARK, tallahassee, FL



LEMVIG SKATE PARK, lemvig, DK









## SOCIALIZE flexible lawn / event space



17 acres



#### CHATTANOOGA WATERFRONT PARK, chattanooga, TN 1.4 acres





BLUEPRINT®



HargreavesJones

MARKET DISTRICT MULTI-PURPOSE STORMWATER PROJECT | OCTOBER MEETING | 48

CARUTHERS PARK, portland, OR 0.75 acre



## SOCIALIZE flexible lawn / event space



LANDIS GREEN, tallahassee, FL 4 acres



LANGFORD GREEN, tallahassee, FL 1.33 acres







BLUEPRINT®



HargreavesJones

MARKET DISTRICT MULTI-PURPOSE STORMWATER PROJECT | OCTOBER MEETING | 49

POWELL GREEN, tallahassee, FL 0.66 acre







**MARKET DISTRICT PAVILION,** tallahassee, FL



CURTIS HIXON WATERFRONT PARK, tampa, FL



BLUEPRINT®



HargreavesJones

MARKET DISTRICT MULTI-PURPOSE STORM