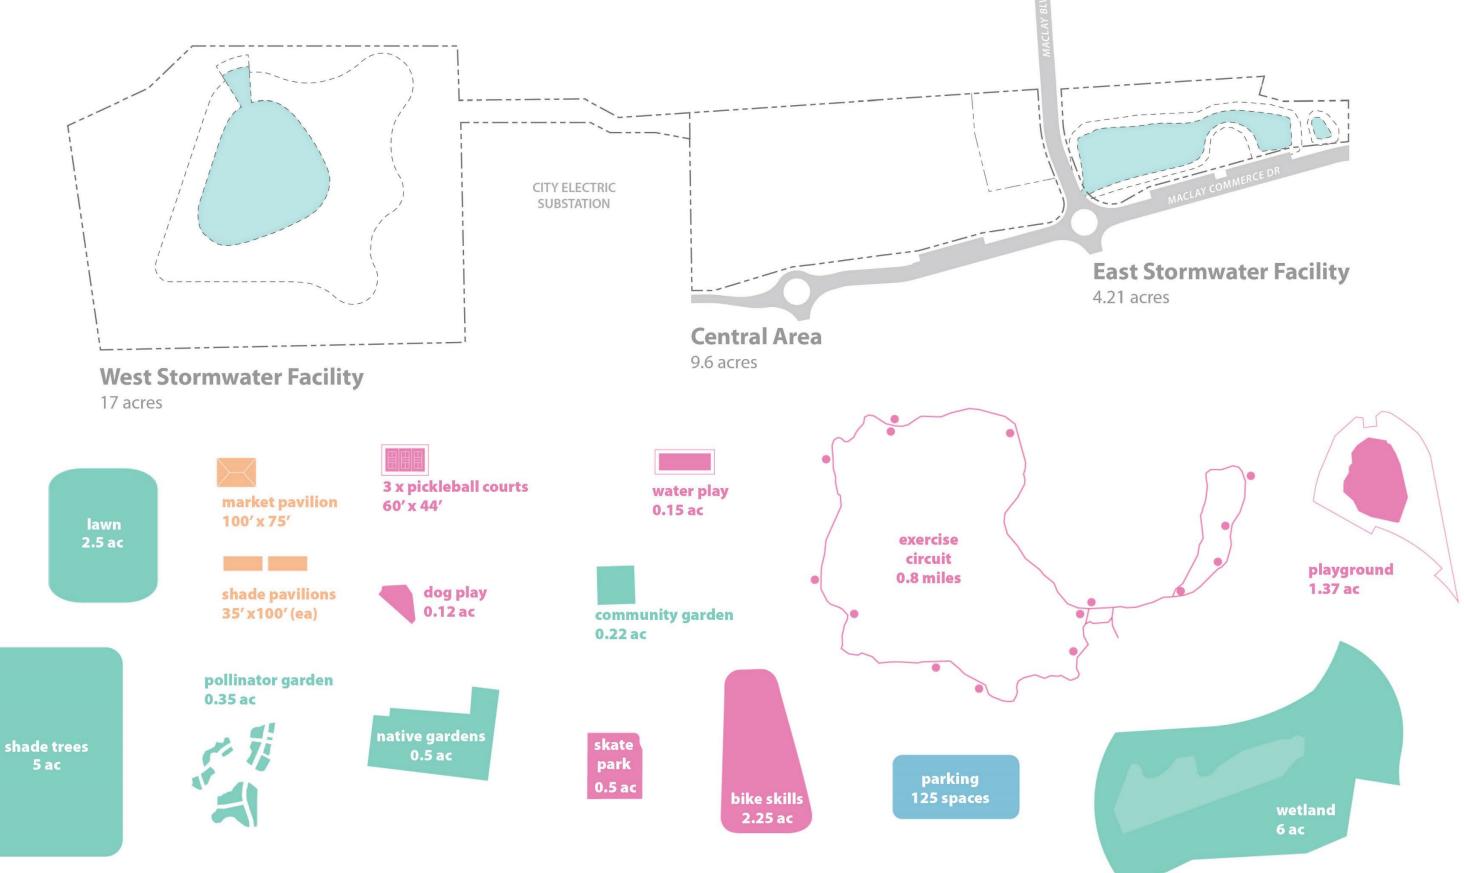

#### **ALL PROGRAMMING**

BLUEPRINT®

HargreavesJones

MARKET DISTRICT MULTI-PURPOSE STORMWATER PROJECT | OCTOBER MEETING | 40

## SOCIALIZE flexible lawn / event space

17 acres

#### CHATTANOOGA WATERFRONT PARK, chattanooga, TN 1.4 acres

BLUEPRINT®

HargreavesJones

MARKET DISTRICT MULTI-PURPOSE STORMWATER PROJECT | OCTOBER MEETING | 48

CARUTHERS PARK, portland, OR 0.75 acre

## SOCIALIZE flexible lawn / event space

LANDIS GREEN, tallahassee, FL 4 acres

LANGFORD GREEN, tallahassee, FL 1.33 acres

BLUEPRINT®

HargreavesJones

MARKET DISTRICT MULTI-PURPOSE STORMWATER PROJECT | OCTOBER MEETING | 49

POWELL GREEN, tallahassee, FL 0.66 acre

**MARKET DISTRICT PAVILION,** tallahassee, FL

CURTIS HIXON WATERFRONT PARK, tampa, FL

BLUEPRINT®

HargreavesJones

MARKET DISTRICT MULTI-PURPOSE STORMWATER PROJECT | **OCTOBER MEETING** | 50

West Stormwater Facility 17 acres

**MARKET DISTRICT PAVILION,** tallahassee, FL

CURTIS HIXON WATERFRONT PARK, tampa, FL

BLUEPRINT®

HargreavesJones

### **TEST FITS**

MARKET DISTRICT MULTI-PURPOSE STORMWATER PROJECT | OCTOBER MEETING | 51

**MARKET DISTRICT PAVILION, tallahassee, FL** 

West Stormwater Facility 17 acres

CORNERSTONE CHURCH FARMER'S MARKET, tallahassee, FL