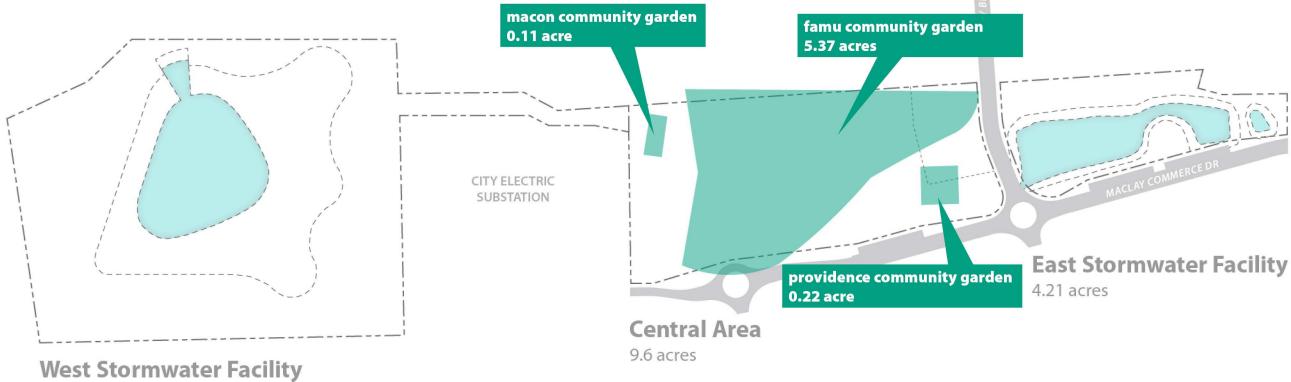

**CARUTHERS PARK,** portland, OR

**DISCOVERY GREEN,** houston, TX

BLUEPRINT®

HargreavesJones

MACON COMMUNITY GARDEN, tallahassee, FL

FAMU COMMUNITY GARDEN, tallahassee, FL

BLUEPRINT®

HargreavesJones

MARKET DISTRICT MULTI-PURPOSE STORMWATER PROJECT | **OCTOBER MEETING** | 55

### **TEST FITS**

**PROVIDENCE COMMUNITY GARDEN, tallahassee, FL** 

BELO GARDEN, dallas, TX

**CASCADES PARK,** tallahassee, FL

BLUEPRINT®

HargreavesJones

BLUEPRINT®

HargreavesJones

MARKET DISTRICT MULTI-PURPOSE STORMWATER PROJECT | OCTOBER MEETING | 57

#### **East Stormwater Facility**

4.21 acres

ANITA FAVORS THOMPSON PLAZA, tallahassee, FL