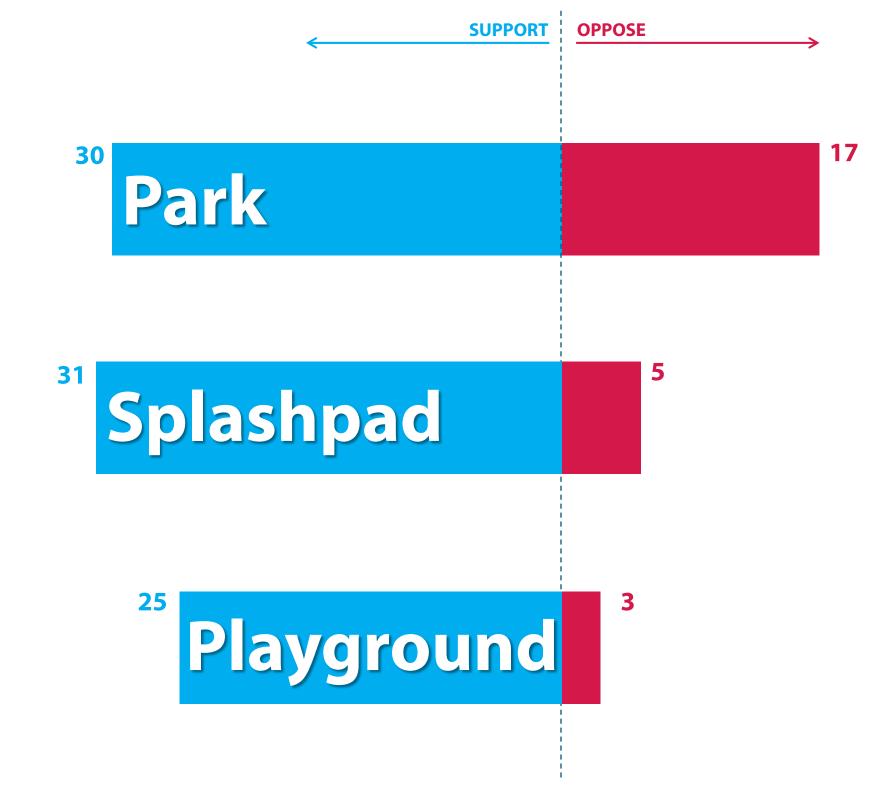

#### **OVERALL SPECIFIC** Splashpad bigger than Cascades Multi-use, Dog park, fenced flexible space **Playground** inclusive **Green space** Stormwater upgrade of varied ages and skills Passive rather than active More natural area,

#### WHAT WE HEARD

10. What are your 3 favorite elements of a park you would like to see at Market District Park (Check 3 answers) Also, restrooms are currently proposed for the park. - Shaded gathering spaces (such as pavilions)

- Water play elements/Splashpad
- Farmers Market and flexible open space for other events
- Outdoor charging stations (for phone or laptop, etc.)

What ONE word or phrase best describes what the Market District Park should be or feel like?