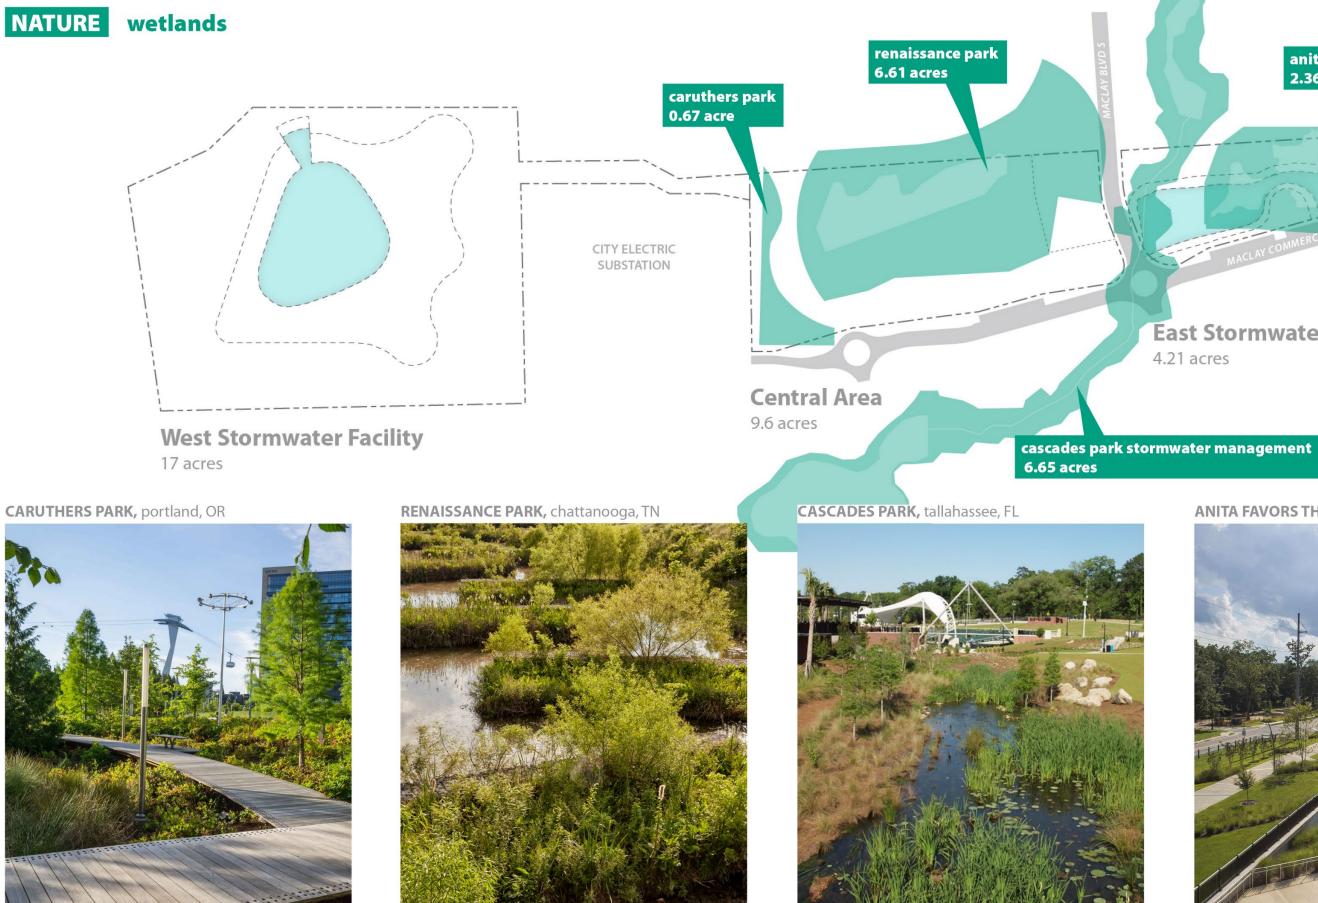

## SOCIALIZE flexible lawn / event space

17 acres

#### CHATTANOOGA WATERFRONT PARK, chattanooga, TN 1.4 acres

BLUEPRINT®

HargreavesJones

MARKET DISTRICT MULTI-PURPOSE STORMWATER PROJECT | OCTOBER MEETING | 48

CARUTHERS PARK, portland, OR 0.75 acre

## SOCIALIZE flexible lawn / event space

LANDIS GREEN, tallahassee, FL 4 acres

LANGFORD GREEN, tallahassee, FL 1.33 acres

BLUEPRINT®

HargreavesJones

MARKET DISTRICT MULTI-PURPOSE STORMWATER PROJECT | OCTOBER MEETING | 49

POWELL GREEN, tallahassee, FL 0.66 acre

**MARKET DISTRICT PAVILION,** tallahassee, FL

CURTIS HIXON WATERFRONT PARK, tampa, FL

BLUEPRINT®

HargreavesJones

MARKET DISTRICT MULTI-PURPOSE STORMWATER PROJECT | **OCTOBER MEETING** | 50

West Stormwater Facility 17 acres

**MARKET DISTRICT PAVILION,** tallahassee, FL

CURTIS HIXON WATERFRONT PARK, tampa, FL

BLUEPRINT®

HargreavesJones

### **TEST FITS**

MARKET DISTRICT MULTI-PURPOSE STORMWATER PROJECT | OCTOBER MEETING | 51

**MARKET DISTRICT PAVILION, tallahassee, FL** 

West Stormwater Facility 17 acres

CORNERSTONE CHURCH FARMER'S MARKET, tallahassee, FL

#### **East Stormwater Facility**

4.21 acres

ANITA FAVORS THOMPSON PLAZA, tallahassee, FL