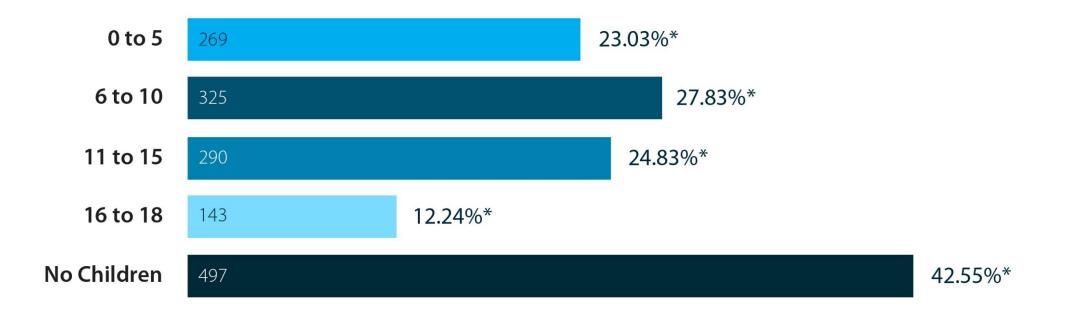

# **Q9:** If any, what are the ages of children in your household? (*check all that apply*)

**1,168 responses** \**Reflects percentage of respondents who selected this answer. Respondents were permitted multiple answers.* 

HargreavesJones

MARKET DISTRICT MULTI-PURPOSE STORMWATER PROJECT | **OCTOBER MEETING** 22