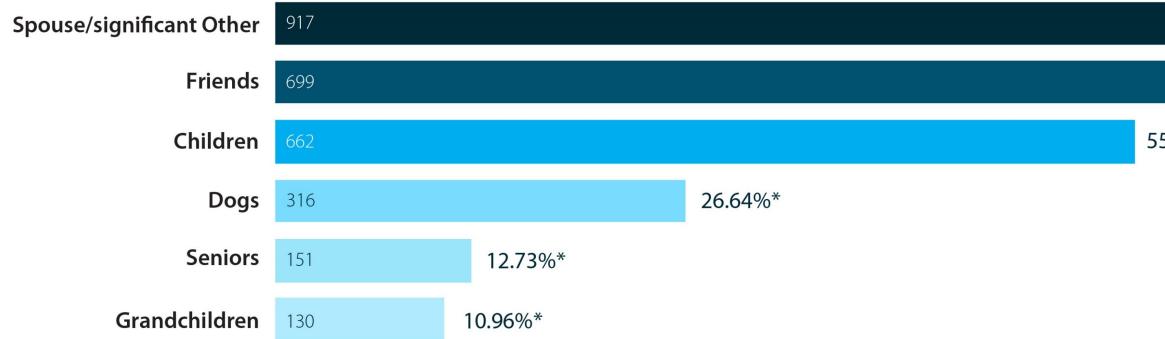

# **Q8:** Who would you bring to the Market District Park? (check all that apply)

**1,186 responses** \**Reflects percentage of respondents who selected this answer. Respondents were permitted multiple answers.* 

TES HargreavesJones

MARKET DISTRICT MULTI-PURPOSE STORMWATER PROJECT | OCTOBER MEETING | 21

#### SURVEY RESPONSES

77.32%\*

58.94%\*

55.82%\*