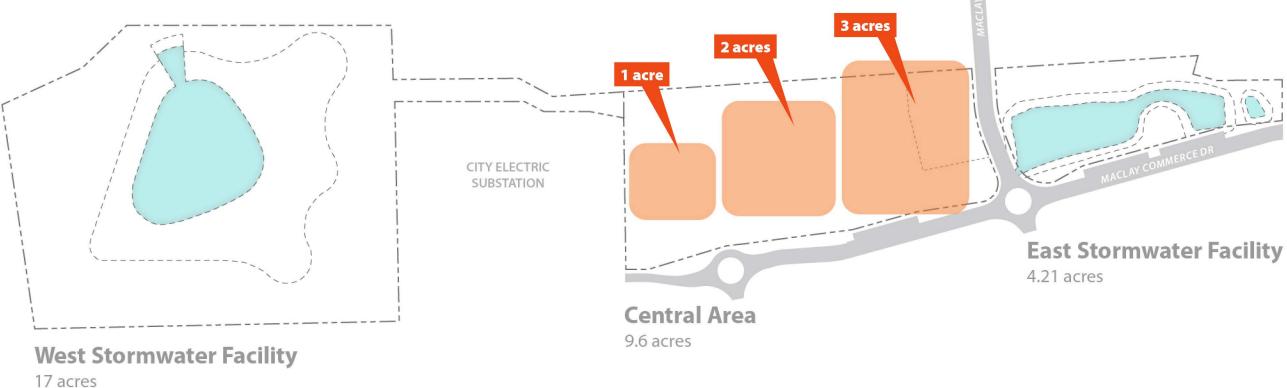

West Stormwater Facility 17 acres

**MARKET DISTRICT PAVILION,** tallahassee, FL

CURTIS HIXON WATERFRONT PARK, tampa, FL

BLUEPRINT®

HargreavesJones

### **TEST FITS**

MARKET DISTRICT MULTI-PURPOSE STORMWATER PROJECT | OCTOBER MEETING | 51

**MARKET DISTRICT PAVILION, tallahassee, FL** 

West Stormwater Facility 17 acres

CORNERSTONE CHURCH FARMER'S MARKET, tallahassee, FL

#### **East Stormwater Facility**

4.21 acres

ANITA FAVORS THOMPSON PLAZA, tallahassee, FL