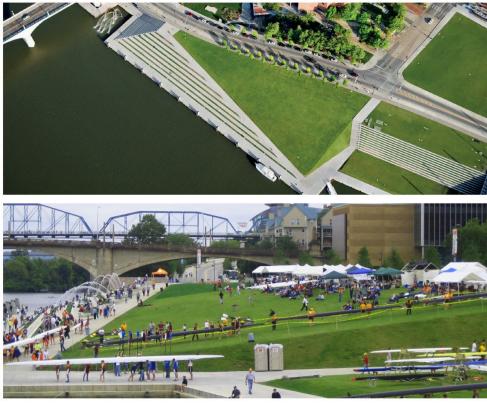

#### CHATTANOOGA WATERFRONT PARK, chattanooga, TN 1.4 acres

BLUEPRINT®

HargreavesJones

MARKET DISTRICT MULTI-PURPOSE STORMWATER PROJECT | OCTOBER MEETING | 48

CARUTHERS PARK, portland, OR 0.75 acre