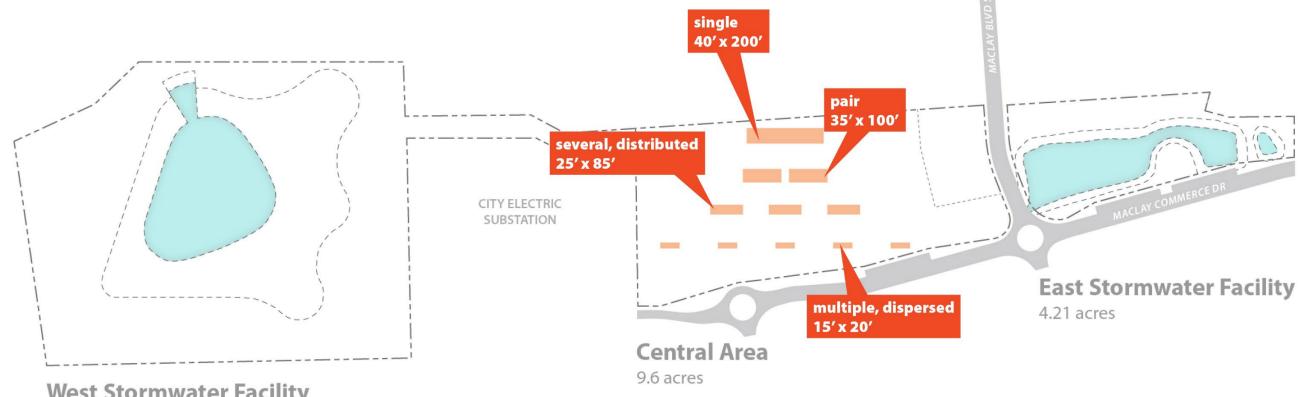

#### **East Stormwater Facility**

4.21 acres

ANITA FAVORS THOMPSON PLAZA, tallahassee, FL