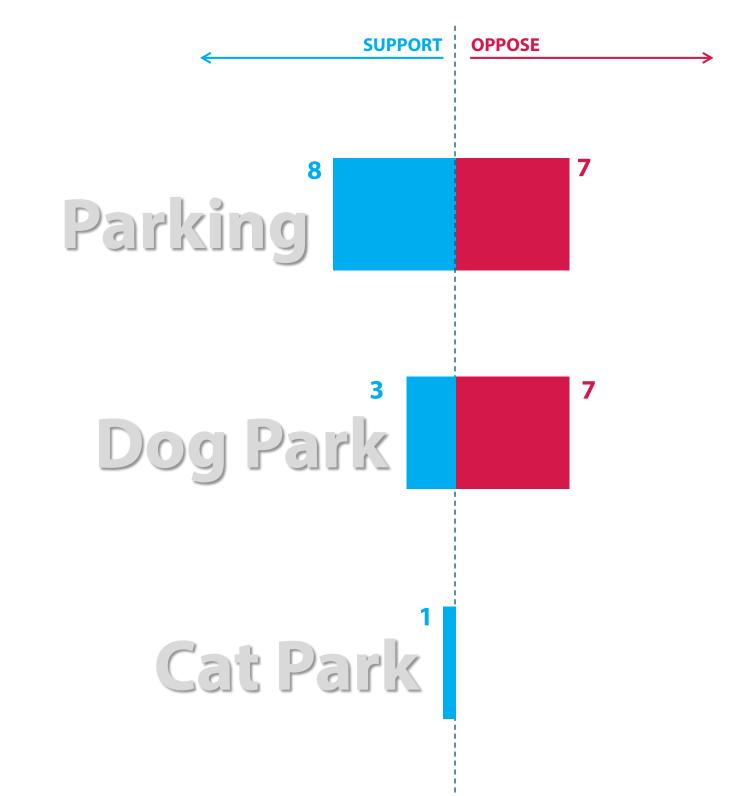

URVEY RESPONSES

**OCTOBER MEETING** 25

**Q12:** What is your current favorite Tallahassee open space that could be a good example for the Market District Park? 1,019 responses







DPB&associates HargreavesJones

MARKET DISTRICT MULTI-PURPOSE STORMWATER PROJECT **OCTOBER MEETING** 26

**Q13:** What is your favorite Florida panhandle park? or anywhere? 755 responses







DPB&associates HargreavesJones

MARKET DISTRICT MULTI-PURPOSE STORMWATER PROJECT | OCTOBER MEETING | 27

**Q13:** What is your favorite Florida panhandle park? or anywhere? **and why?** 755 responses







**465 responses** 





HargreavesJones

**465 responses** 





HargreavesJones

#### SURVEY RESPONSES

25

ATER PROJECT | OCTOBER MEETING | 30

### **465 responses**







HargreavesJones

## **465 responses**







465 responses

# **Native Plants** Shadee Trees Vegetation Ecological Focus Community Gardens Natural, Quiet Oasis Wide Open Green Space





HargreavesJones DPB&associates

MARKET DISTRICT MULTI-PURPOSE STORMWATER PROJECT | OCTOBER MEETING | 33



465 responses

# **Greenway Connectivity to Maclay SP** Multi-Use Pavements Connectivity **Pedestrian & Bike Neighborhood Connectivity Traffic & Road Improvements**







MARKET DISTRICT MULTI-PURPOSE STORMWATER PROJECT | OCTOBER MEETING | 34



465 responses

# Pickleball Recreation Sand Volleyball

Football

Bocce

**Basketball** 

**Disc Golf** 

BLUEPRINT @



DPB&associates HargreavesJones

MARKET DISTRICT MULTI-PURPOSE STORMWATER PROJECT | OCTOBER MEETING | 35



465 responses

# **Pavilion/Shade Canopies** Protect Stormwater Functi