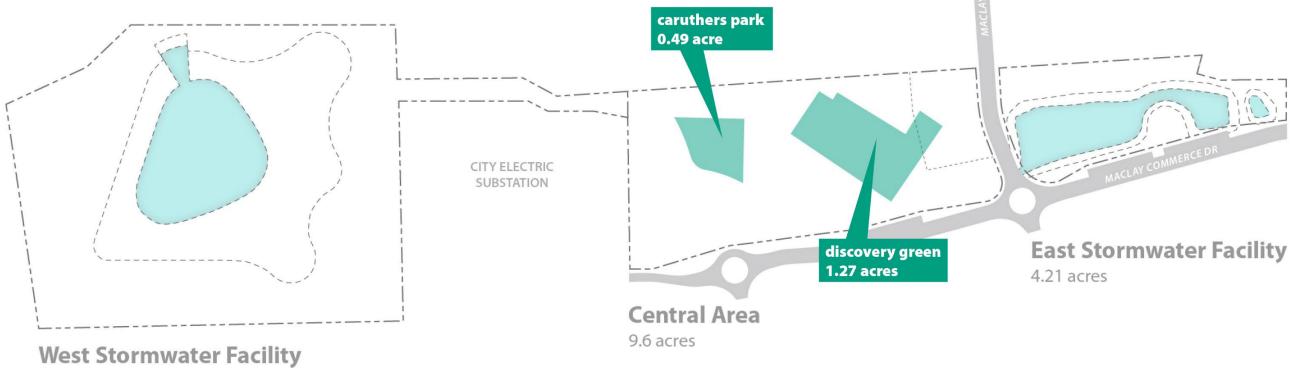

**CARUTHERS PARK,** portland, OR

**DISCOVERY GREEN,** houston, TX

BLUEPRINT®

HargreavesJones

MACON COMMUNITY GARDEN, tallahassee, FL

FAMU COMMUNITY GARDEN, tallahassee, FL

BLUEPRINT®

HargreavesJones

#### **East Stormwater Facility**

4.21 acres

ANITA FAVORS THOMPSON PLAZA, tallahassee, FL