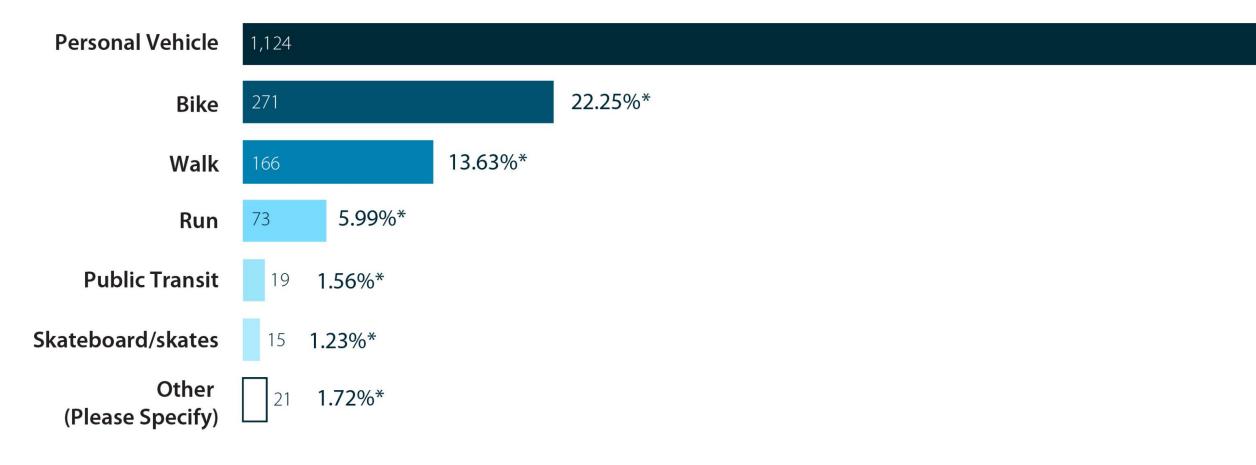

# **Q6:** How would you get to the Market District Park if it became a frequent destination (check all that apply)

**1,218 responses** \**Reflects percentage of respondents who selected this answer. Respondents were permitted multiple answers.* 

HargreavesJones

| MARKET DISTRICT MULTI-PURPOSE STORMWATER PROJECT | OCTOBER MEETING | 18

**Q6:** How would you get to the Market District Park if it became a frequent destination (check all that apply) **OTHER (please specify)** 

1,218 responses