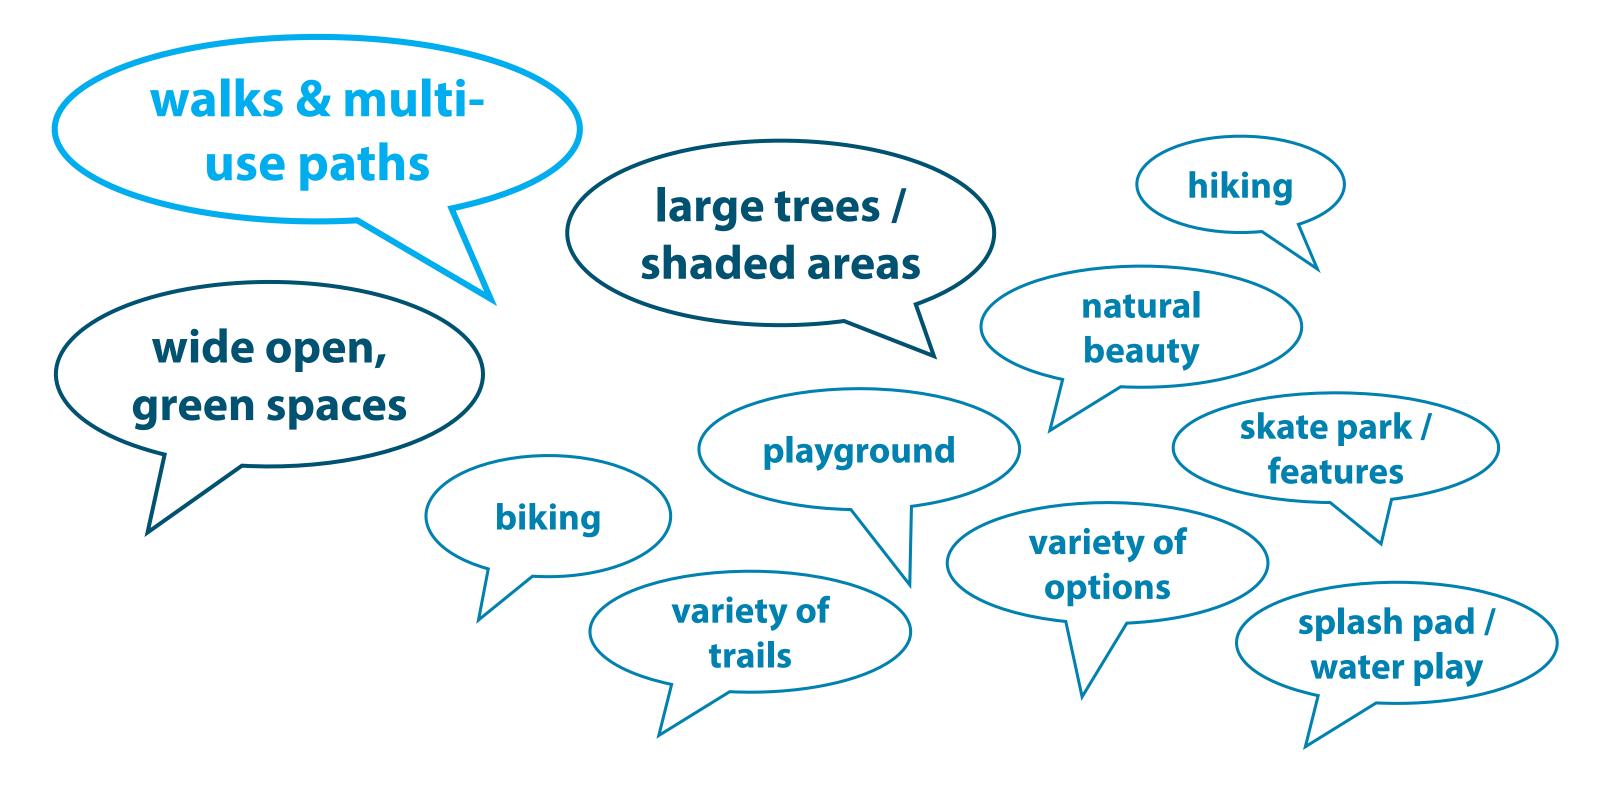

# **Q10:** What are three elements of a park you would like to see at Market District Park? (check 3 options)

**1,213 responses** \**Reflects percentage of respondents who selected this answer. Respondents were permitted multiple answers.* 

**Q10:** What are three elements of a park you would like to see at Market District Park? (check 3 options)

# **OTHER (please specify)**

1,213 responses