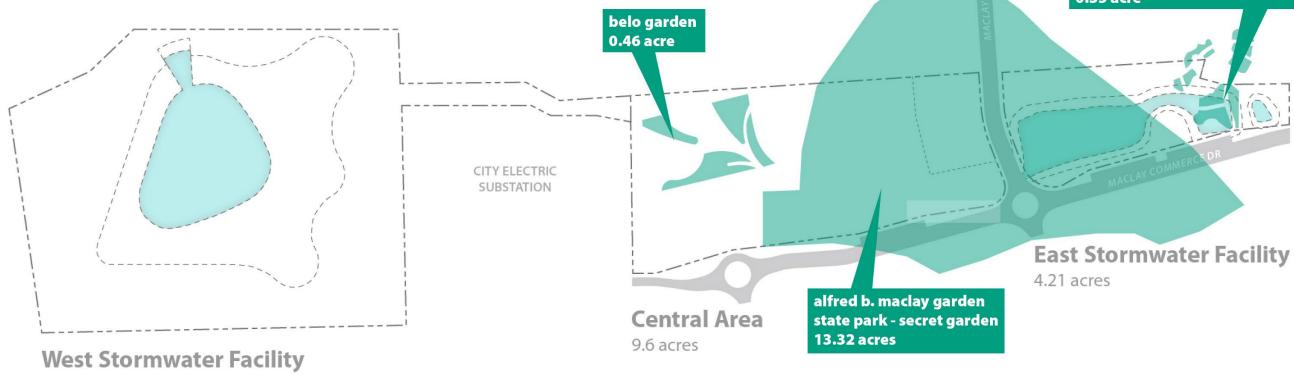

West Stormwater Facility 17 acres

**MARKET DISTRICT PAVILION,** tallahassee, FL

CURTIS HIXON WATERFRONT PARK, tampa, FL

BLUEPRINT®

HargreavesJones

### **TEST FITS**

MARKET DISTRICT MULTI-PURPOSE STORMWATER PROJECT | OCTOBER MEETING | 51

**MARKET DISTRICT PAVILION, tallahassee, FL** 

West Stormwater Facility 17 acres

CORNERSTONE CHURCH FARMER'S MARKET, tallahassee, FL

### **TEST FITS**

**PROVIDENCE COMMUNITY GARDEN, tallahassee, FL** 

BELO GARDEN, dallas, TX

**CASCADES PARK,** tallahassee, FL

BLUEPRINT®

HargreavesJones

BLUEPRINT®

HargreavesJones

#### **East Stormwater Facility**

4.21 acres

ANITA FAVORS THOMPSON PLAZA, tallahassee, FL