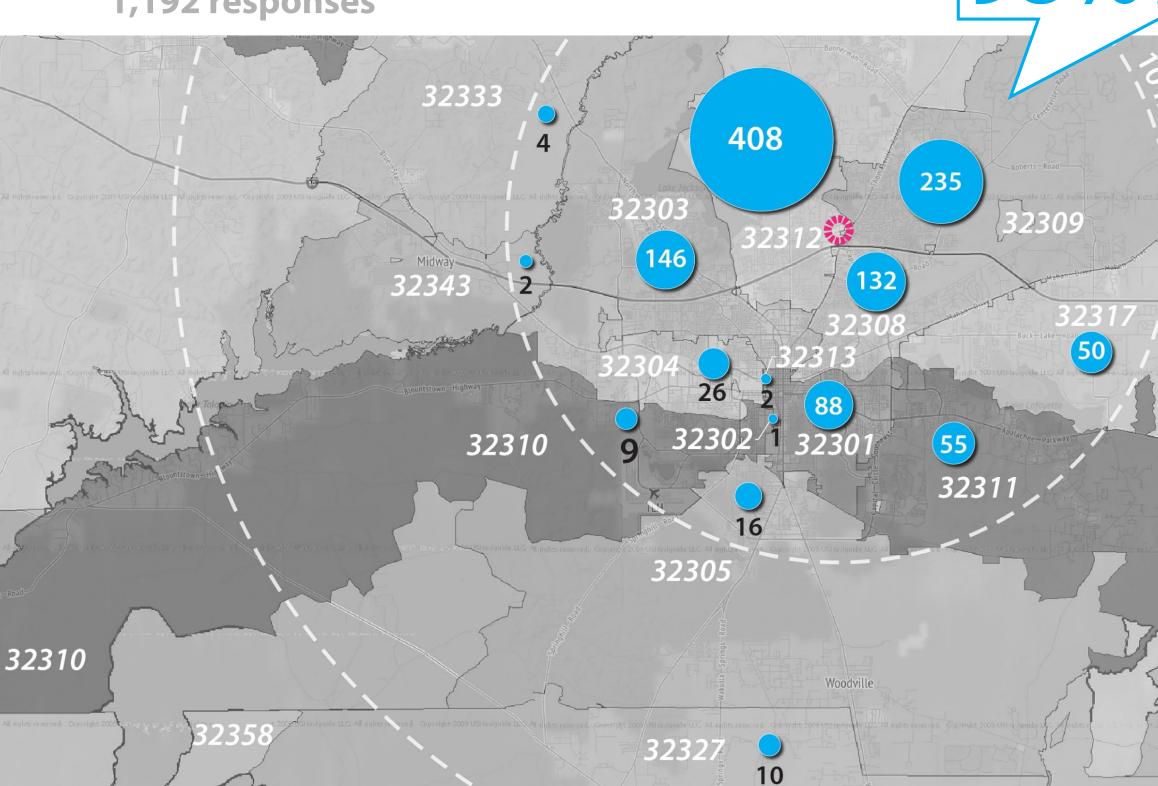

## 1,192 responses

BLUEPRINT®

HargreavesJones

MARKET DISTRICT MULTI-PURPOSE STORMWATER PROJECT | OCTOBER MEETING | 12

#### DISTRIBUTION OF RESPONDENTS

# 98% of respondents live in a zip code that is within a 10-mile radius