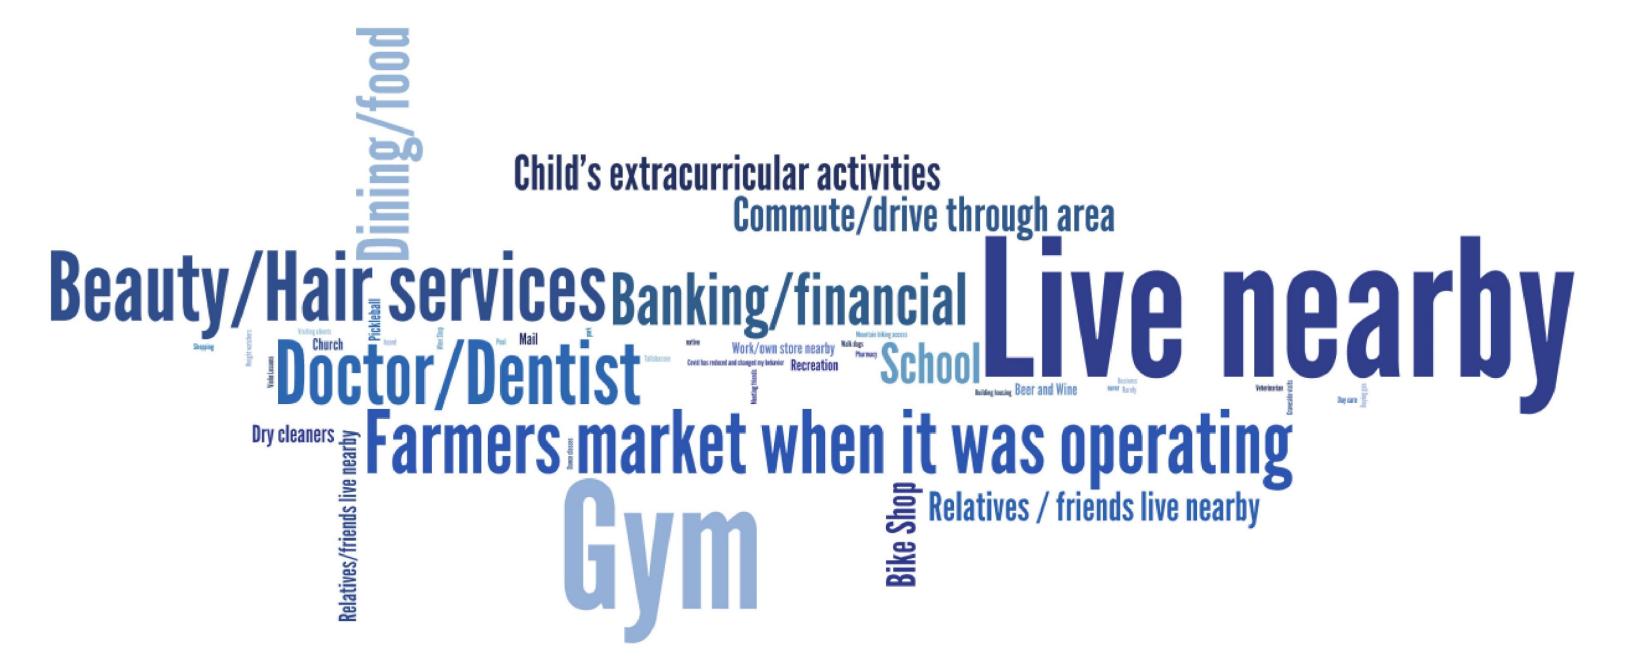

# **Q4:** Why do you visit the Market District? (*check all that apply*) **OTHER (please specify)**

**146 responses** 