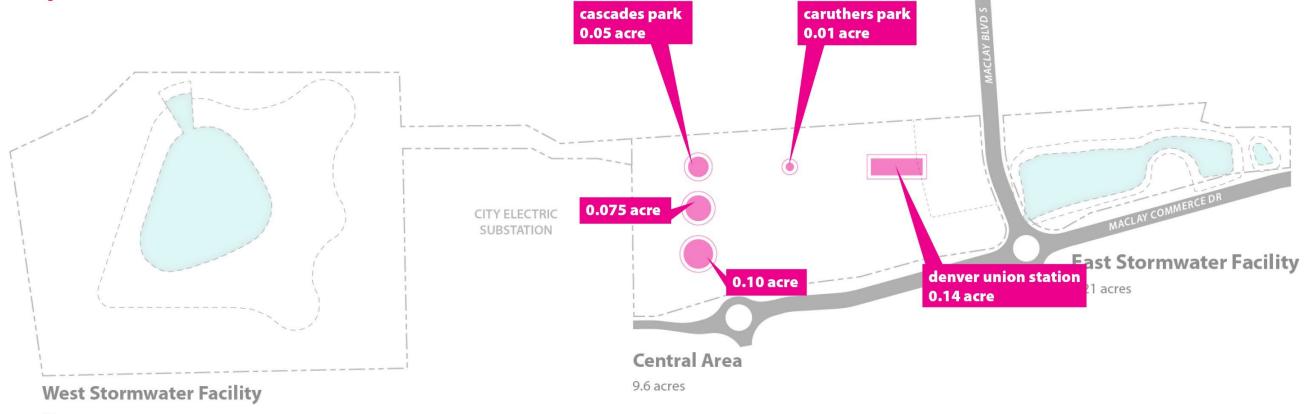

#### **TEST FITS**

TOM BROWN PARK, tallahassee, FL

**CASCADES PARK,** tallahassee, FL

**CARUTHERS PARK,** portland, OR

BLUEPRINT®

DPB&associates HargreavesJones

**DENVER UNION STATION, denver, CO** 

CURTIS HIXON DOG PARK, tampa, FL

## SOCIALIZE flexible lawn / event space

17 acres

#### CHATTANOOGA WATERFRONT PARK, chattanooga, TN 1.4 acres

BLUEPRINT®

HargreavesJones

MARKET DISTRICT MULTI-PURPOSE STORMWATER PROJECT | OCTOBER MEETING | 48

CARUTHERS PARK, portland, OR 0.75 acre

## SOCIALIZE flexible lawn / event space

LANDIS GREEN, tallahassee, FL 4 acres

LANGFORD GREEN, tallahassee, FL 1.33 acres

BLUEPRINT®

HargreavesJones

MARKET DISTRICT MULTI-PURPOSE STORMWATER PROJECT | OCTOBER MEETING | 49

POWELL GREEN, tallahassee, FL 0.66 acre

**MARKET DISTRICT PAVILION,** tallahassee, FL

CURTIS HIXON WATERFRONT PARK, tampa, FL

BLUEPRINT®

HargreavesJones

MARKET DISTRICT MULTI-PURPOSE STORMWATER PROJECT | **OCTOBER MEETING** | 50

West Stormwater Facility 17 acres

**MARKET DISTRICT PAVILION,** tallahassee, FL

CURTIS HIXON WATERFRONT PARK, tampa, FL

BLUEPRINT®

HargreavesJones

### **TEST FITS**

MARKET DISTRICT MULTI-PURPOSE STORMWATER PROJECT | OCTOBER MEETING | 51

**MARKET DISTRICT PAVILION, tallahassee, FL** 

West Stormwater Facility 17 acres

CORNERSTONE CHURCH FARMER'S MARKET, tallahassee, FL

#### **East Stormwater Facility**

4.21 acres

ANITA FAVORS THOMPSON PLAZA, tallahassee, FL