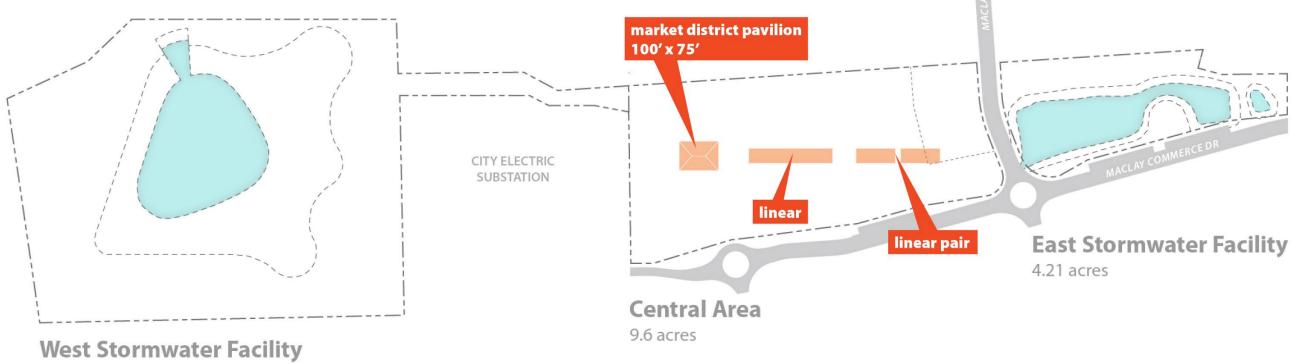

#### **East Stormwater Facility**

4.21 acres

ANITA FAVORS THOMPSON PLAZA, tallahassee, FL

### **COMBINATION TEST**

BLUEPRINT®

CITY OF TALLAHASSEE DPB&associates

HargreavesJones

MARKET DISTRICT MULTI-PURPOSE STORMWATER PROJECT | OCTOBER MEETING | 58