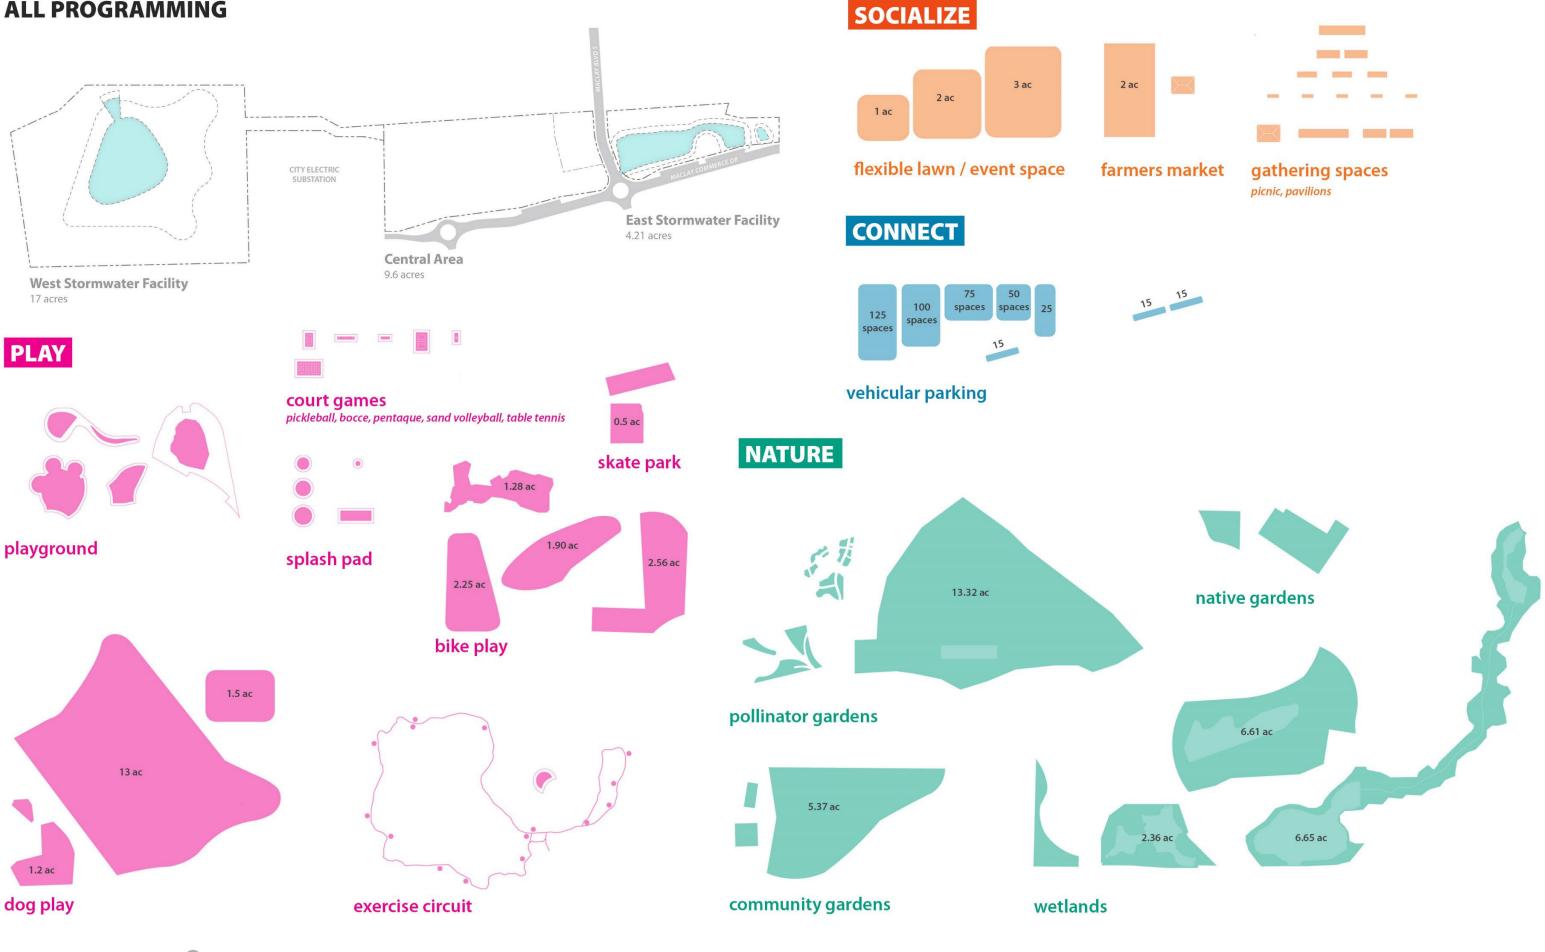

#### **ALL PROGRAMMING**

BLUEPRINT®

HargreavesJones

MARKET DISTRICT MULTI-PURPOSE STORMWATER PROJECT | OCTOBER MEETING | 40

## SOCIALIZE flexible lawn / event space

17 acres