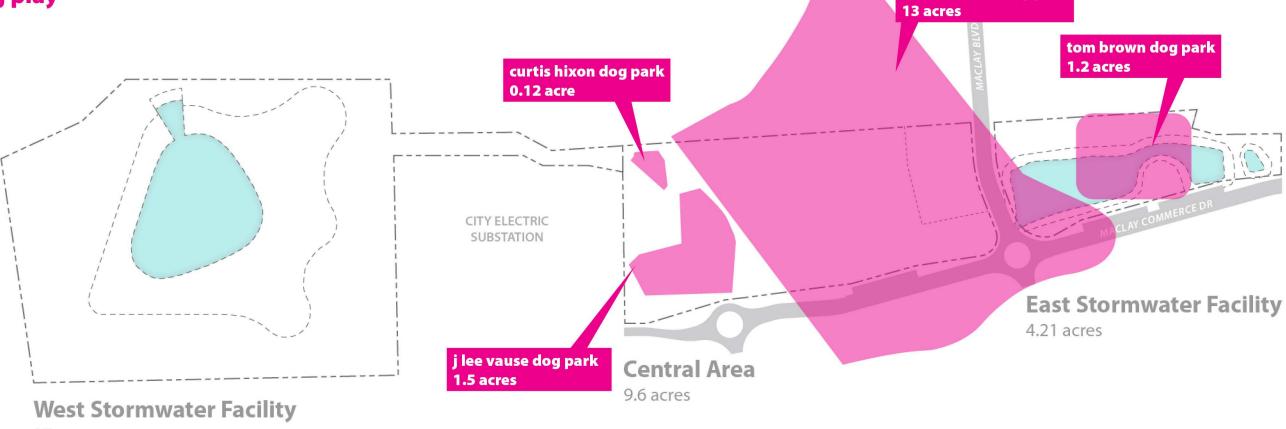

### **TEST FITS**

J LEE VAUSE DOG PARK, tallahassee, FL

MARKET DISTRICT MULTI-PURPOSE STORMWATER PROJECT | OCTOBER MEETING | 43

MAGAZINE BEACH FITNESS STATION, cambridge, MA

LAFAYETTE PARK FITNESS TRAIL / STATIONS, tallahassee, FL

#### **East Stormwater Facility**

4.21 acres

ANITA FAVORS THOMPSON PLAZA, tallahassee, FL