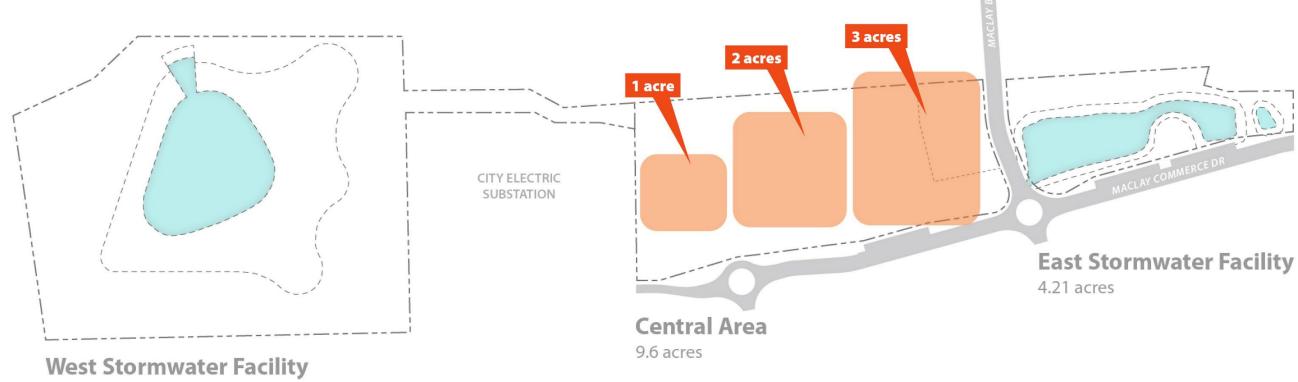

West Stormwater Facility 17 acres

**MARKET DISTRICT PAVILION,** tallahassee, FL

CURTIS HIXON WATERFRONT PARK, tampa, FL

BLUEPRINT®

HargreavesJones

### **TEST FITS**

MARKET DISTRICT MULTI-PURPOSE STORMWATER PROJECT | OCTOBER MEETING | 51

**MARKET DISTRICT PAVILION, tallahassee, FL** 

West Stormwater Facility 17 acres

CORNERSTONE CHURCH FARMER'S MARKET, tallahassee, FL

#### **East Stormwater Facility**

4.21 acres

ANITA FAVORS THOMPSON PLAZA, tallahassee, FL