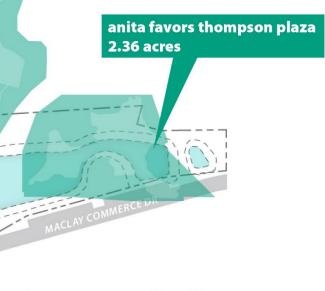

#### **East Stormwater Facility**

4.21 acres

ANITA FAVORS THOMPSON PLAZA, tallahassee, FL