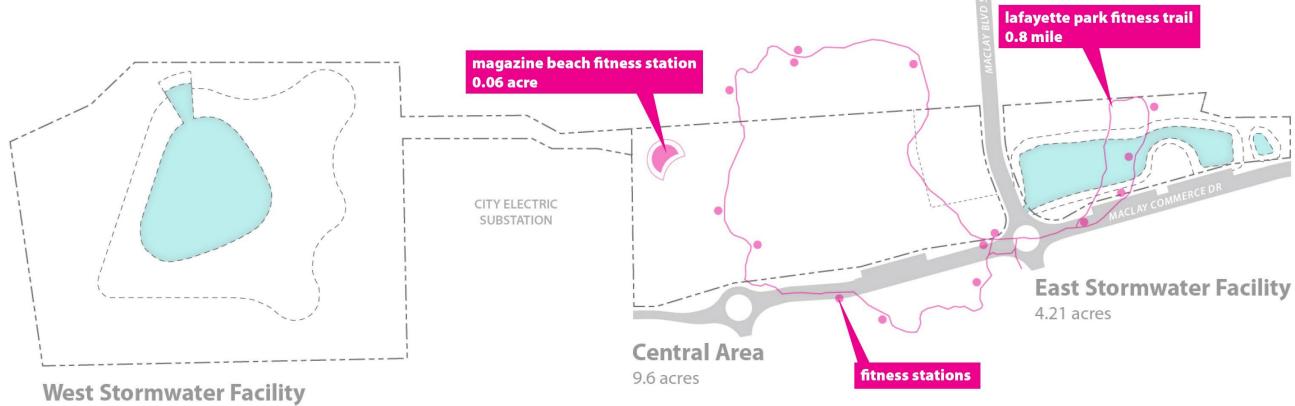

### **TEST FITS**

J LEE VAUSE DOG PARK, tallahassee, FL

MARKET DISTRICT MULTI-PURPOSE STORMWATER PROJECT | OCTOBER MEETING | 43

MAGAZINE BEACH FITNESS STATION, cambridge, MA

LAFAYETTE PARK FITNESS TRAIL / STATIONS, tallahassee, FL

#### **East Stormwater Facility**

4.21 acres

ANITA FAVORS THOMPSON PLAZA, tallahassee, FL