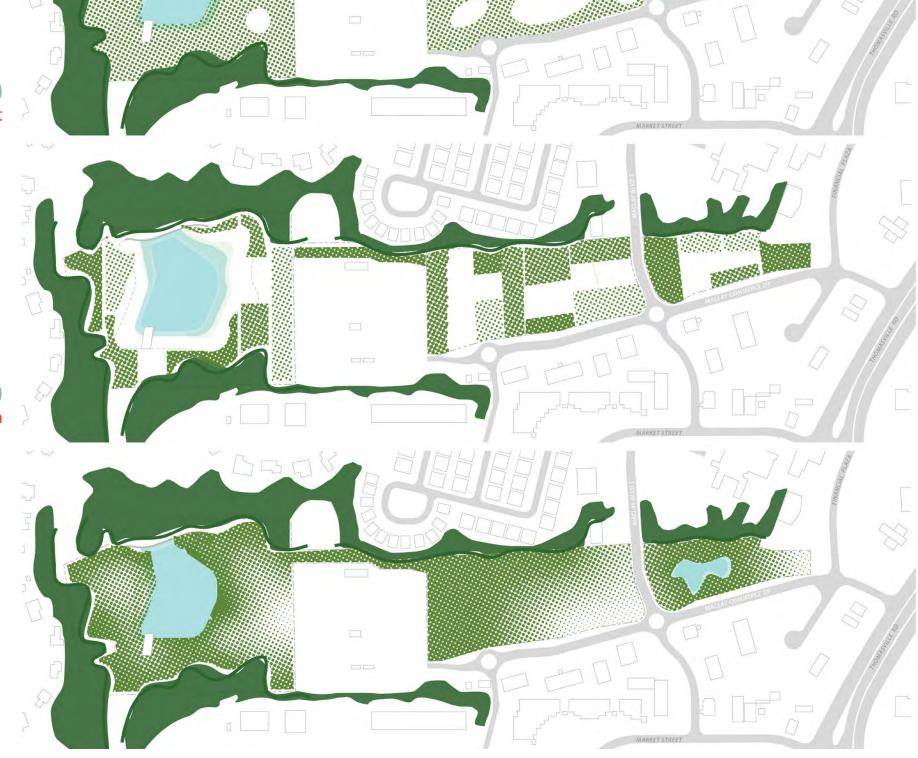

## **LANDSCAPE FRAMEWORKS**

#### **Informal**

**PASTORAL** (cutout)

sweeping landscape base with inserted program throughout

#### **Formal**

**HORTICULTURAL** (patchwork)

landscape as patchwork of types with program mixed in

# **Blended**

**ECOLOGICAL** (gradient)

landscape most dense near existing woodland & wetlands, fading to park program