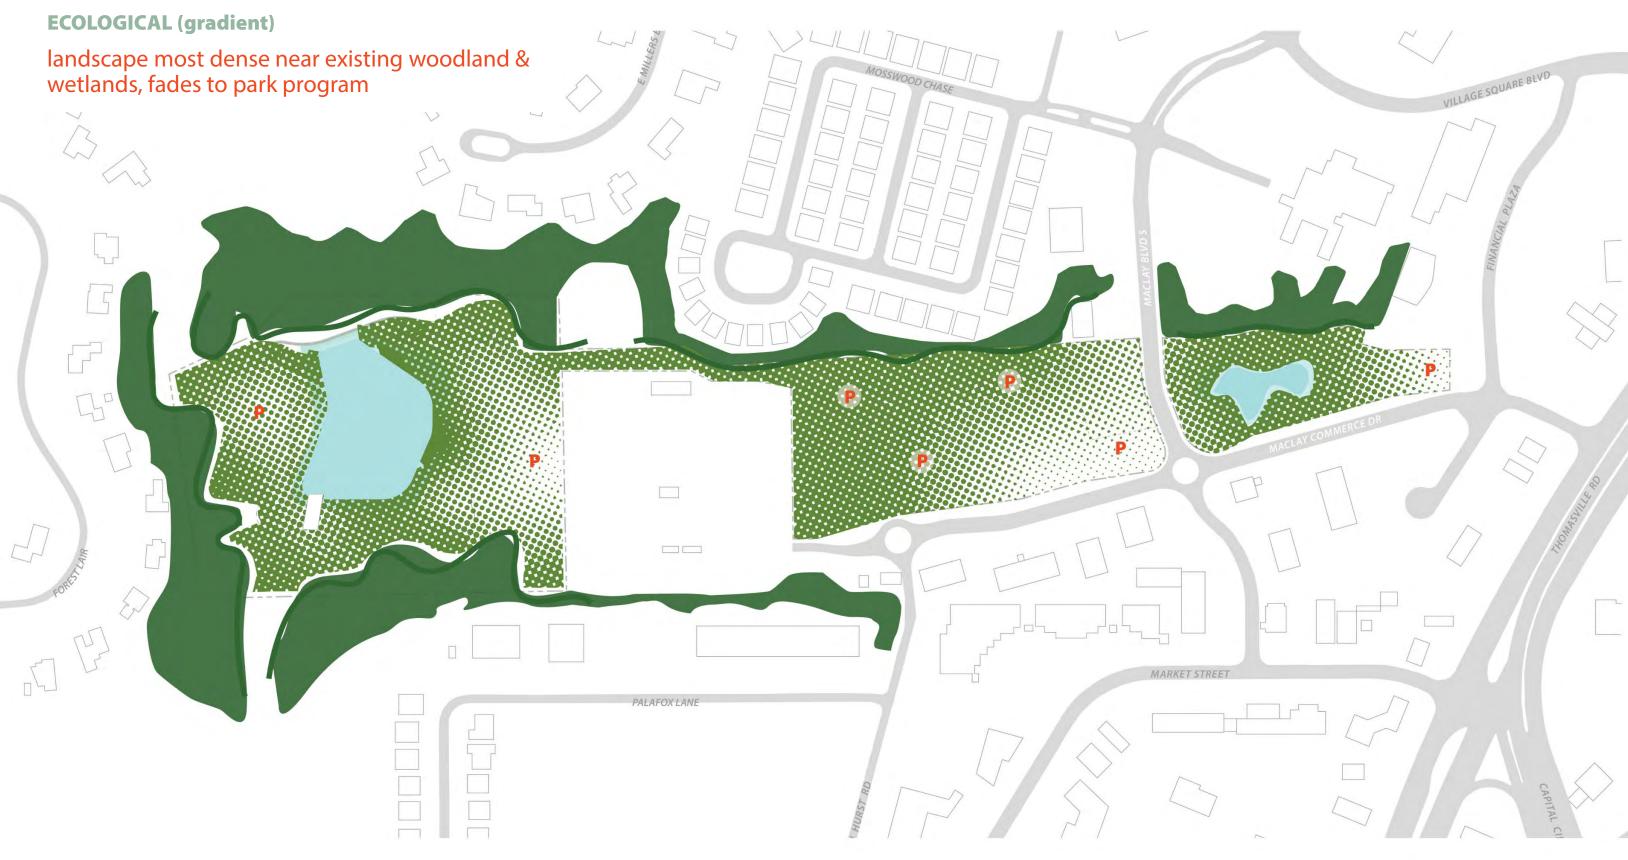

# **Blended**

**ECOLOGICAL** (gradient)

landscape most dense near existing woodland & wetlands, fading to park program

# **Blended**

**ECOLOGICAL** (gradient)

#### + PROGRAM

**Blended ECOLOGICAL** (gradient)