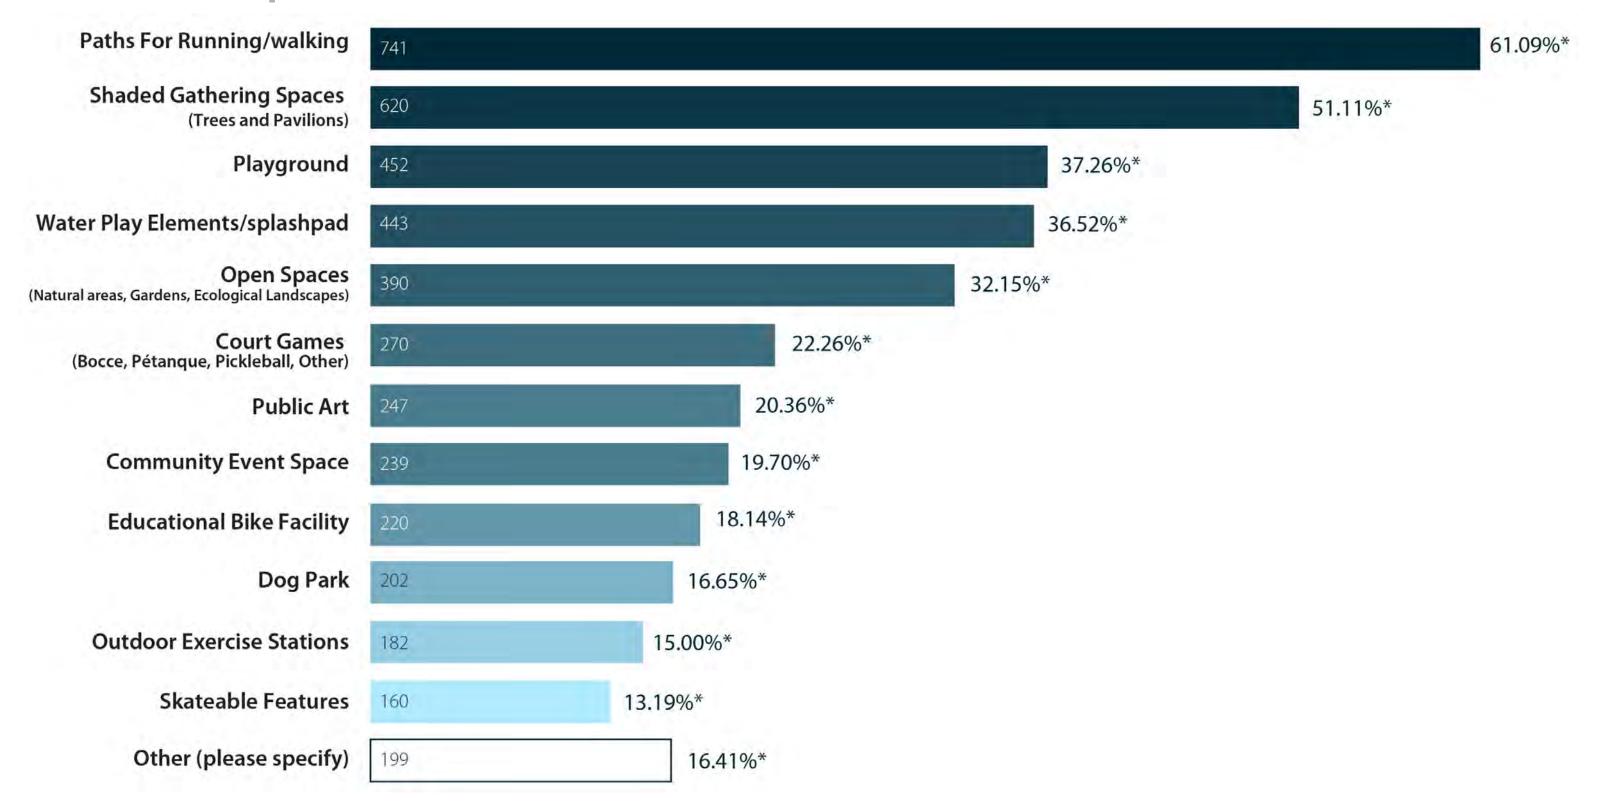

#### Q10: What are three elements of a park you would like to see at Market District Park? (check 3 options)

**1,213 responses** \*Reflects percentage of respondents who selected this answer. Respondents were permitted multiple answers.