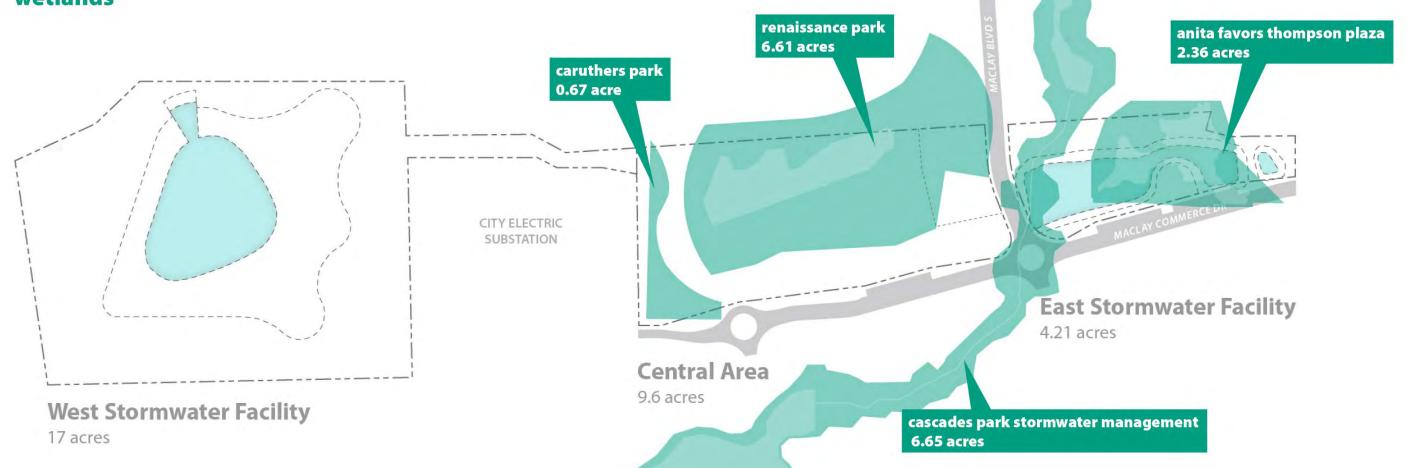

#### **CONNECT** vehicular parking

CARUTHERS PARK, portland, OR

RENAISSANCE PARK, chattanooga, TN

CASCADES PARK, tallahassee, FL

ANITA FAVORS THOMPSON PLAZA, tallahassee, FL

**TEST FITS** 