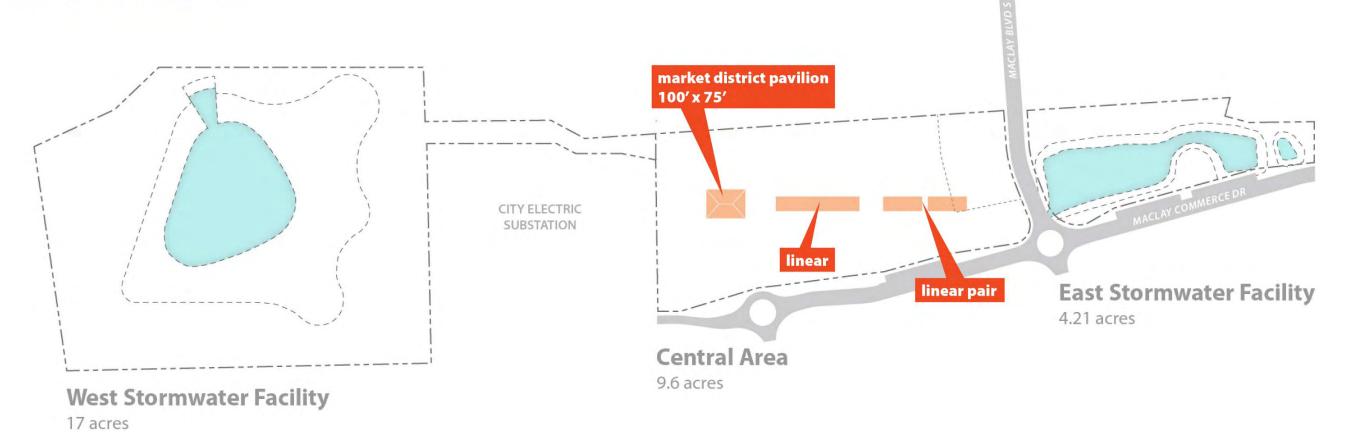

Q10: What are three elements of a park you would like to see at Market District Park? (check 3 options)

**1,213 responses** \*Reflects percentage of respondents who selected this answer. Respondents were permitted multiple answers.







Q10: What are three elements of a park you would like to see at Market District Park? (check 3 options)

**OTHER** (please specify)

1,213 responses







Q11: What one word or phrase best describes what the Market District Park should be or feel like?

1,037 responses

















**CUMBERLAND PARK, nashville, TN** 



SCISSORTAIL PARK, oklahoma, OK



CASCADES PARK, tallahassee, FL



TOM BROWN PARK, tallahassee, FL







KCCI PROPOSED BIKE SKILLS, tallahassee, FL

















**DISCOVERY GREEN,** houston, TX 3 lawns, 2.8 acres















MARKET DISTRICT PAVILION, tallahassee, FL









#### **CONNECT** vehicular parking











CARUTHERS PARK, portland, OR



RENAISSANCE PARK, chattanooga, TN



CASCADES PARK, tallahassee, FL



ANITA FAVORS THOMPSON PLAZA, tallahassee, FL

**TEST FITS** 





# **APPROACH**

landscape frameworks + programming

## **LANDSCAPE FRAMEWORKS**

#### **Informal**

**PASTORAL** (cutout)

sweeping landscape base with inserted program throughout

#### **Formal**

**HORTICULTURAL** (patchwork)

landscape as patchwork of types with program mixed in

# **Blended**

**ECOLOGICAL** (gradient)

landscape most dense near existing woodland & wetlands, fading to park program







# **Informal**







# **Informal**

PASTORAL (cutout)

















# **Formal**







# **Formal**

HORTICULTURAL