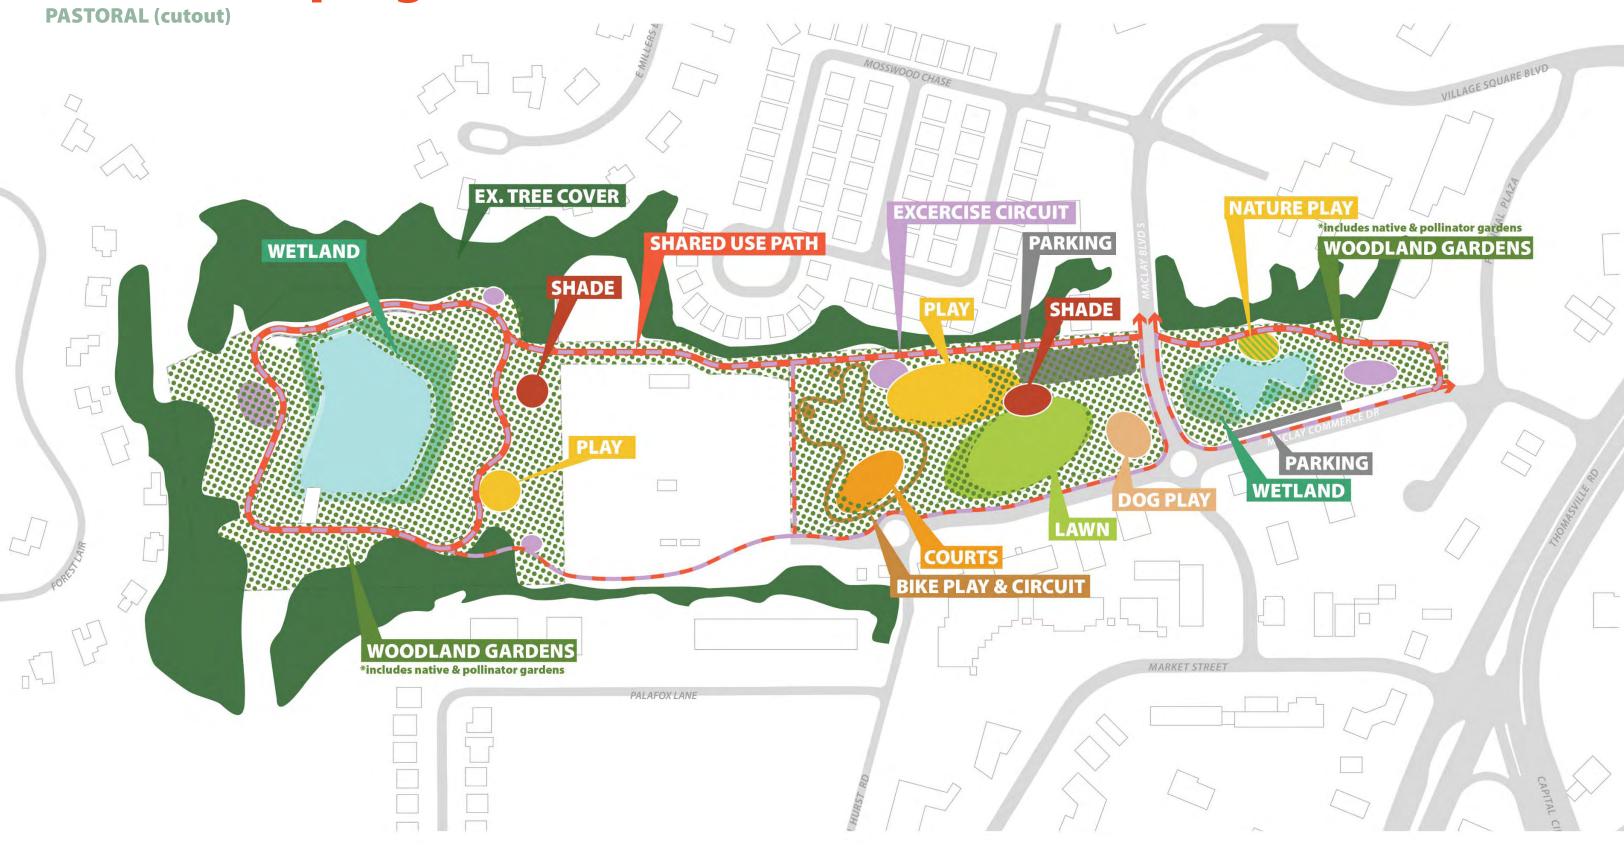

#### **Informal**

**PASTORAL** (cutout)

sweeping landscape base with inserted program throughout

# **Informal**

PASTORAL (cutout)