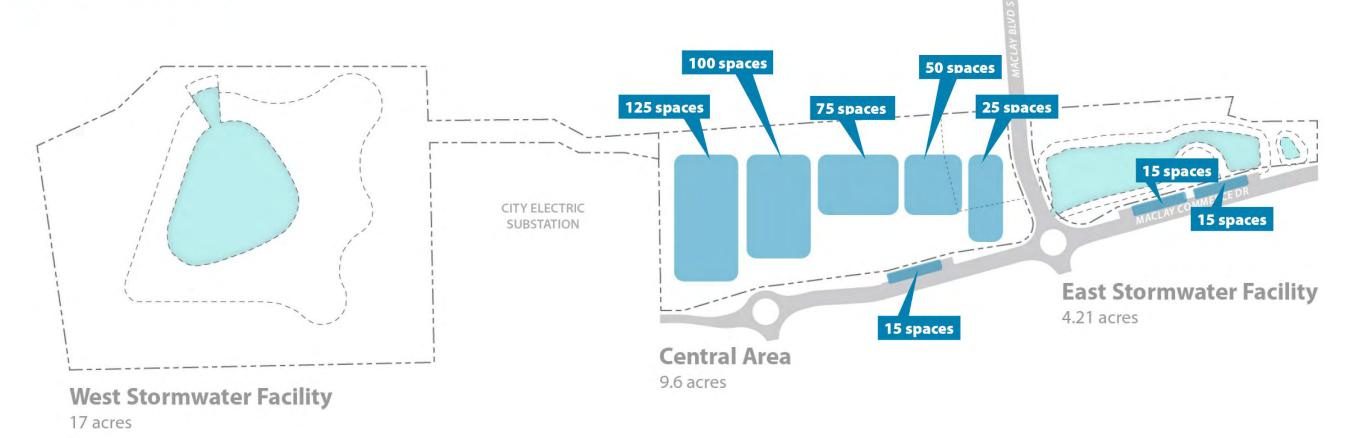

#### **CONNECT** vehicular parking

CARUTHERS PARK, portland, OR

RENAISSANCE PARK, chattanooga, TN

CASCADES PARK, tallahassee, FL

ANITA FAVORS THOMPSON PLAZA, tallahassee, FL

**TEST FITS** 