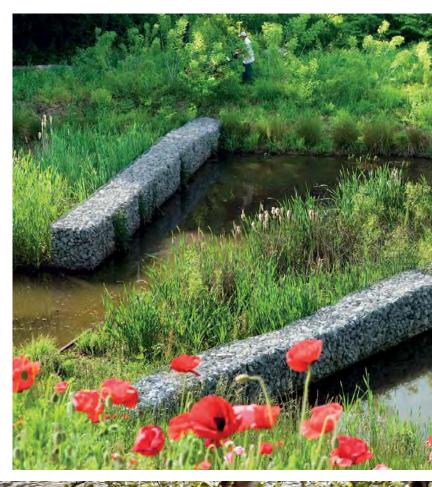

# Multi-use walking trails

**Road improvements** to ease traffic

Connections to adjacent neighborhoods Footbridge