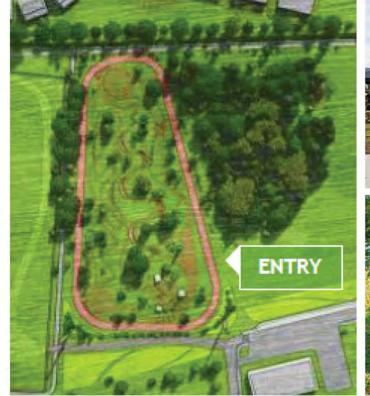

#### Bike skills

Bike skills noise comparable to other activities

Bike path, not a bike park

Skate park or skateable features

Add skate features to bike skills

Bike skills here takes pressure off Tom Brown

1,037 responses

**CUMBERLAND PARK, nashville, TN** 

SCISSORTAIL PARK, oklahoma, OK

CASCADES PARK, tallahassee, FL

TOM BROWN PARK, tallahassee, FL

KCCI PROPOSED BIKE SKILLS, tallahassee, FL

**DISCOVERY GREEN,** houston, TX 3 lawns, 2.8 acres