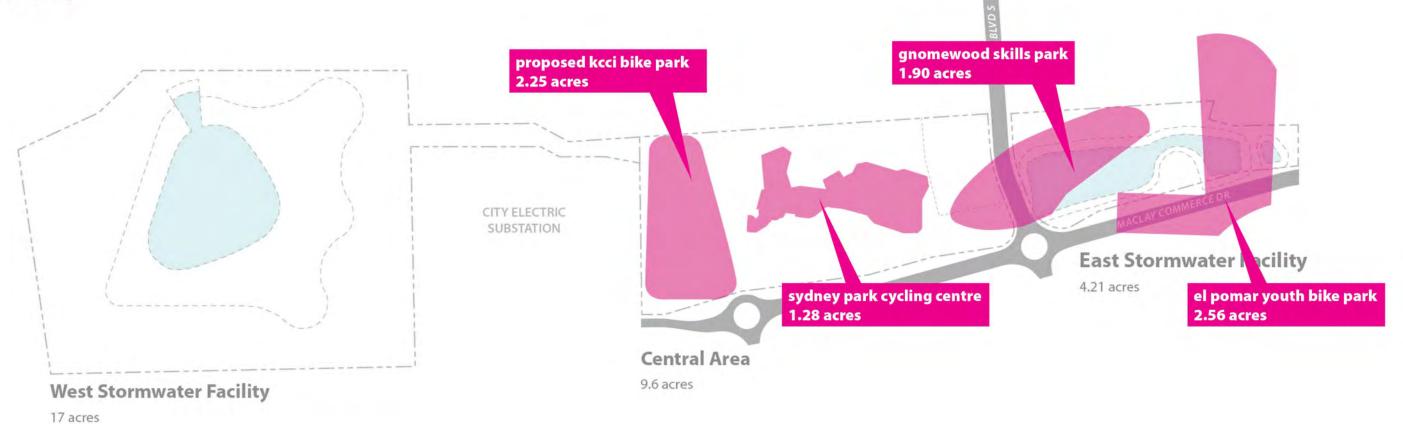

#### Bike skills

Bike skills noise comparable to other activities

Bike path, not a bike park

Skate park or skateable features

Add skate features to bike skills

Bike skills here takes pressure off Tom Brown

1,037 responses

**CUMBERLAND PARK, nashville, TN** 

SCISSORTAIL PARK, oklahoma, OK

CASCADES PARK, tallahassee, FL

TOM BROWN PARK, tallahassee, FL

KCCI PROPOSED BIKE SKILLS, tallahassee, FL

**DISCOVERY GREEN,** houston, TX 3 lawns, 2.8 acres