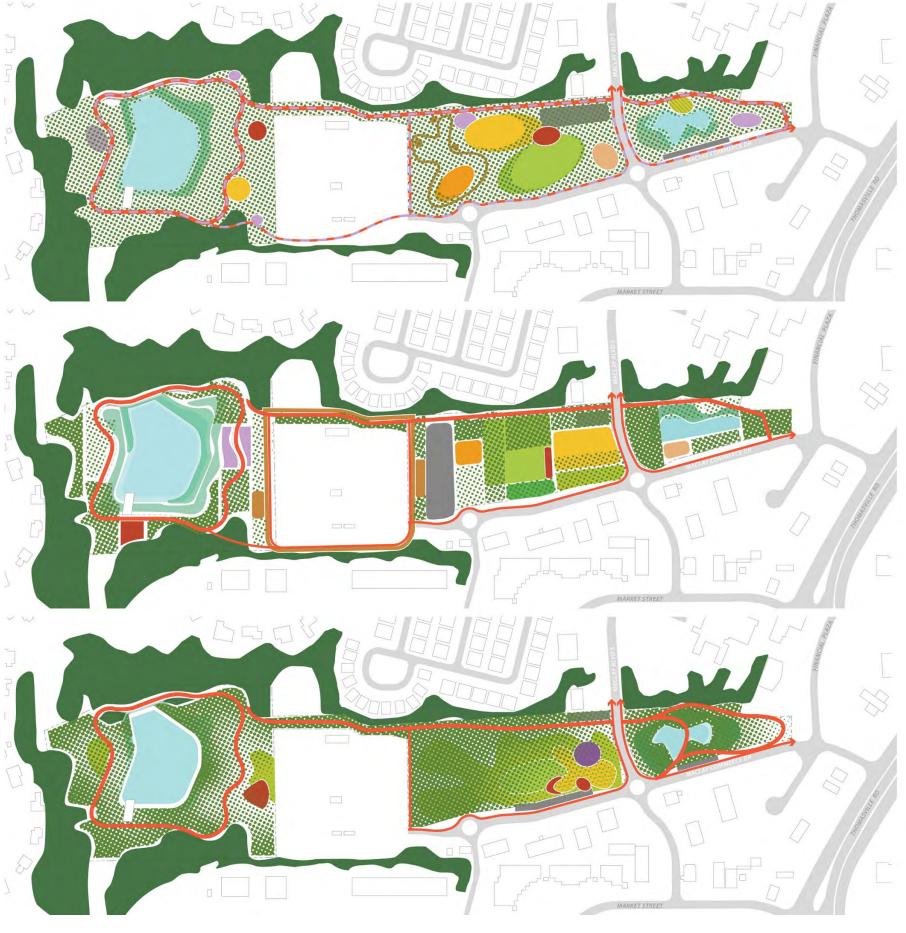

## **LANDSCAPE FRAMEWORKS**

#### **Informal**

**PASTORAL** (cutout)

sweeping landscape base with inserted program throughout

#### **Formal**

**HORTICULTURAL** (patchwork)

landscape as patchwork of types with program mixed in

# **Blended**

**ECOLOGICAL** (gradient)

landscape most dense near existing woodland & wetlands, fading to park program