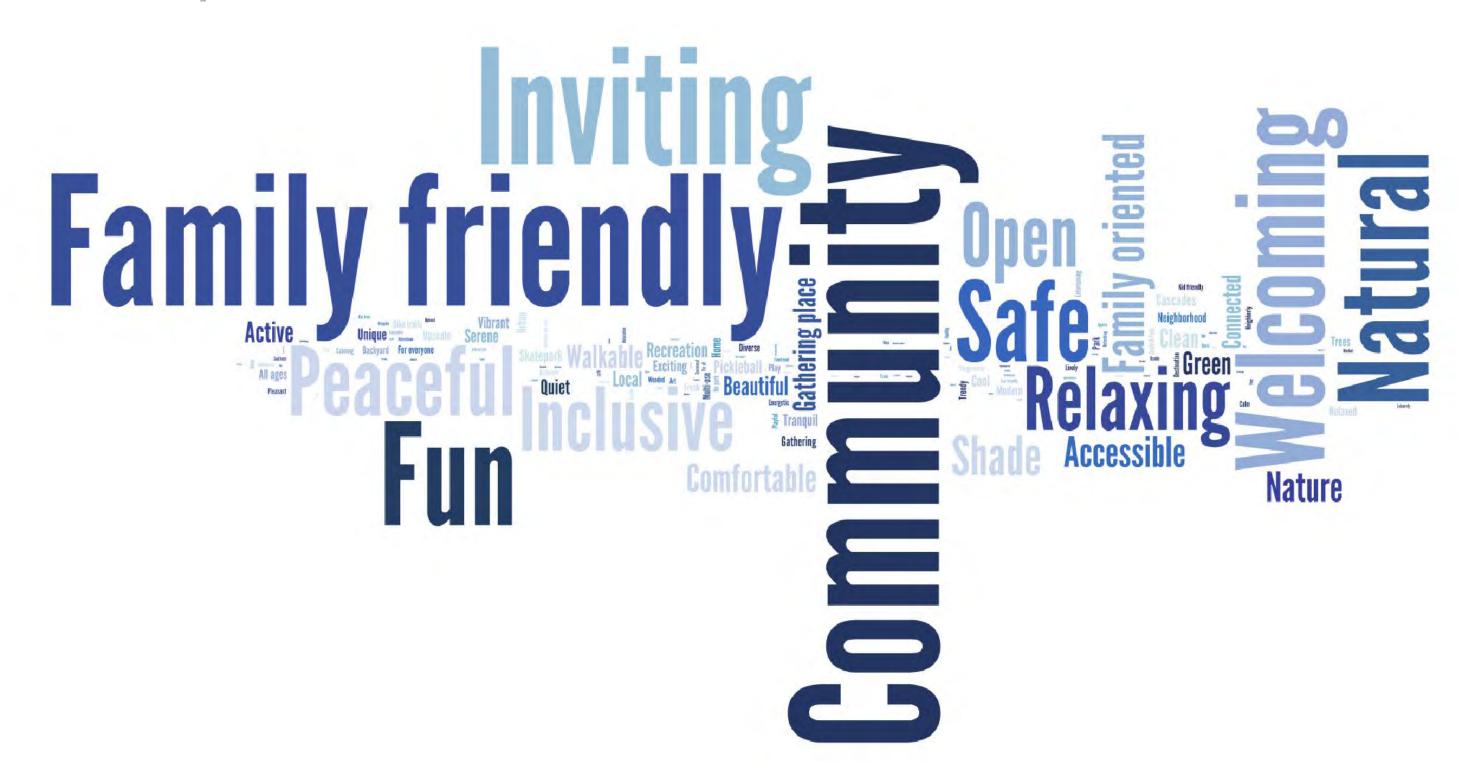

Q10: What are three elements of a park you would like to see at Market District Park? (check 3 options)

**OTHER** (please specify)

1,213 responses

Q11: What one word or phrase best describes what the Market District Park should be or feel like?