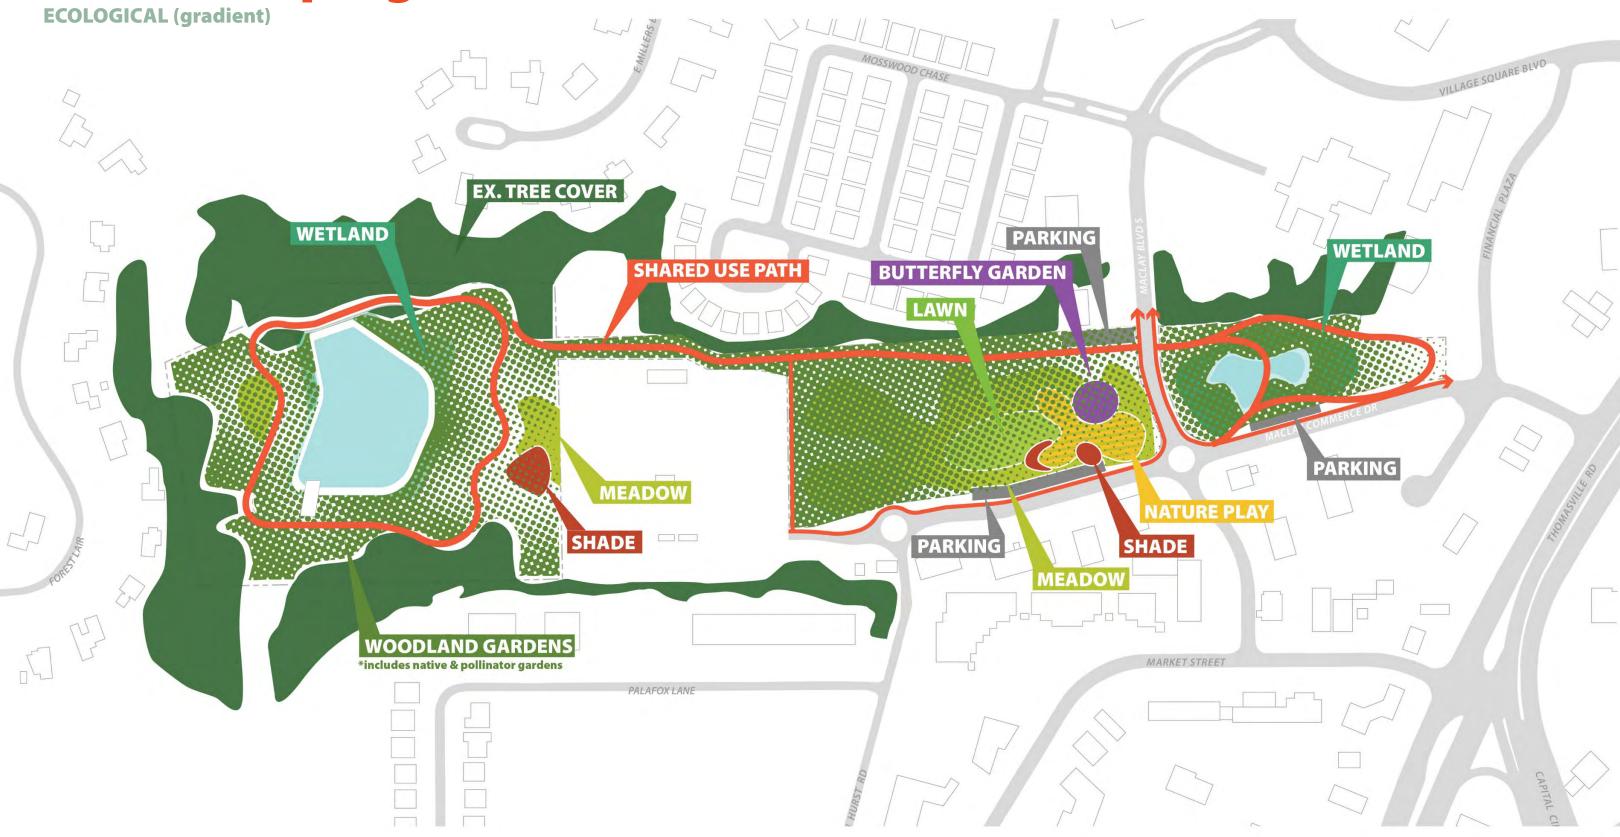

# **Blended**

**ECOLOGICAL** (gradient)

landscape most dense near existing woodland & wetlands, fading to park program

#### + PROGRAM

**Blended ECOLOGICAL** (gradient)

#### **CHARACTER**

**Blended** ECOLOGICAL (gradient)

# **ALTERNATIVE CHARACTER**

**Blended ECOLOGICAL** (gradient)