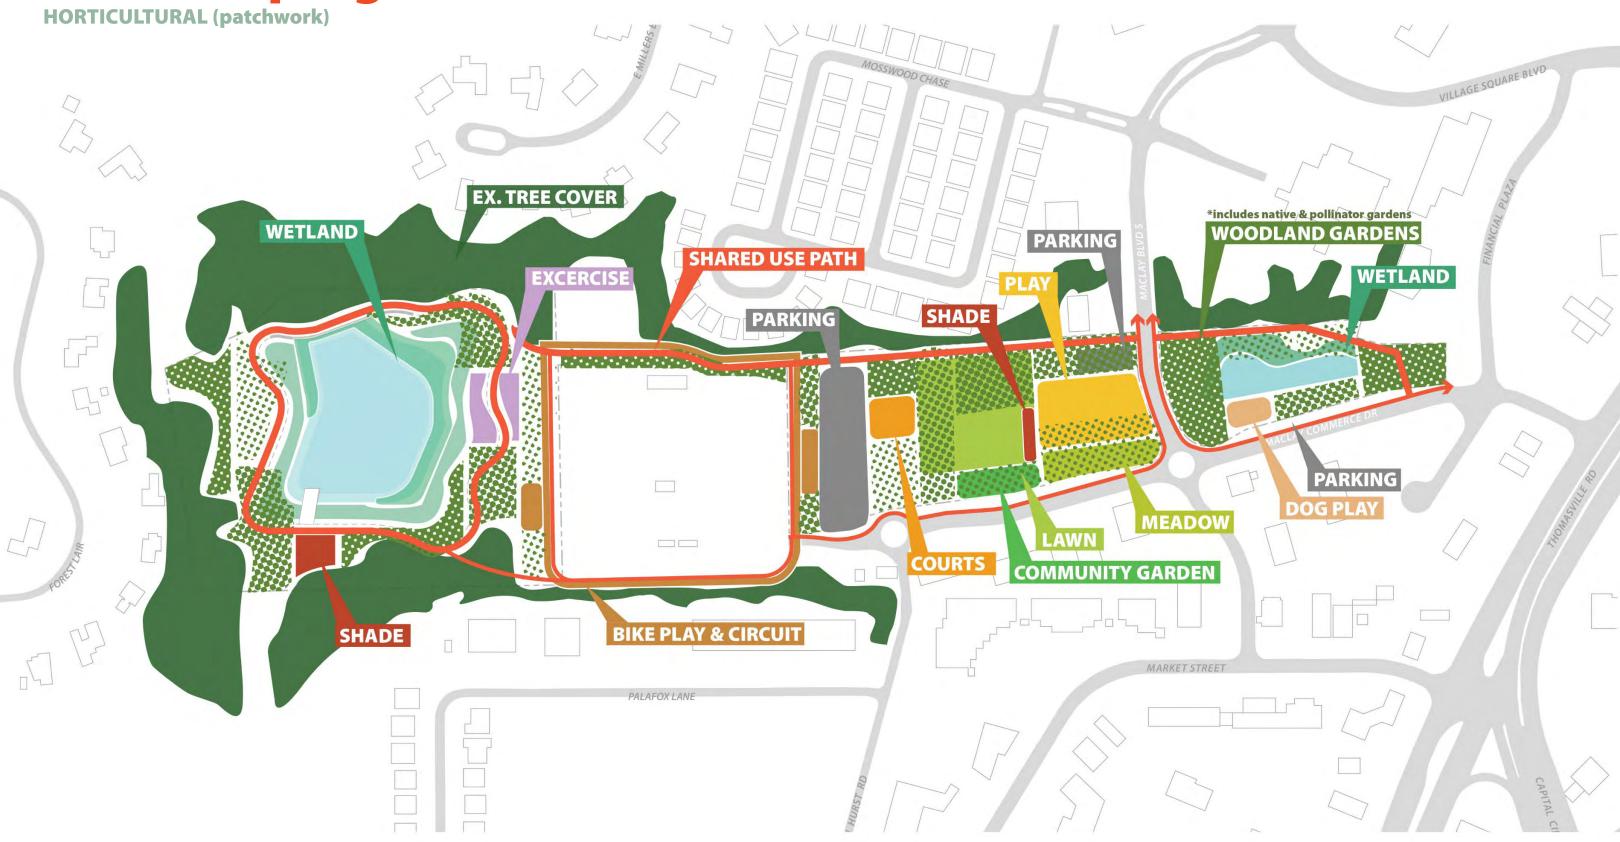

#### **Formal**

**HORTICULTURAL** (patchwork)

landscape as patchwork of types with program mixed in

# **Formal**

HORTICULTURAL (patchwork)