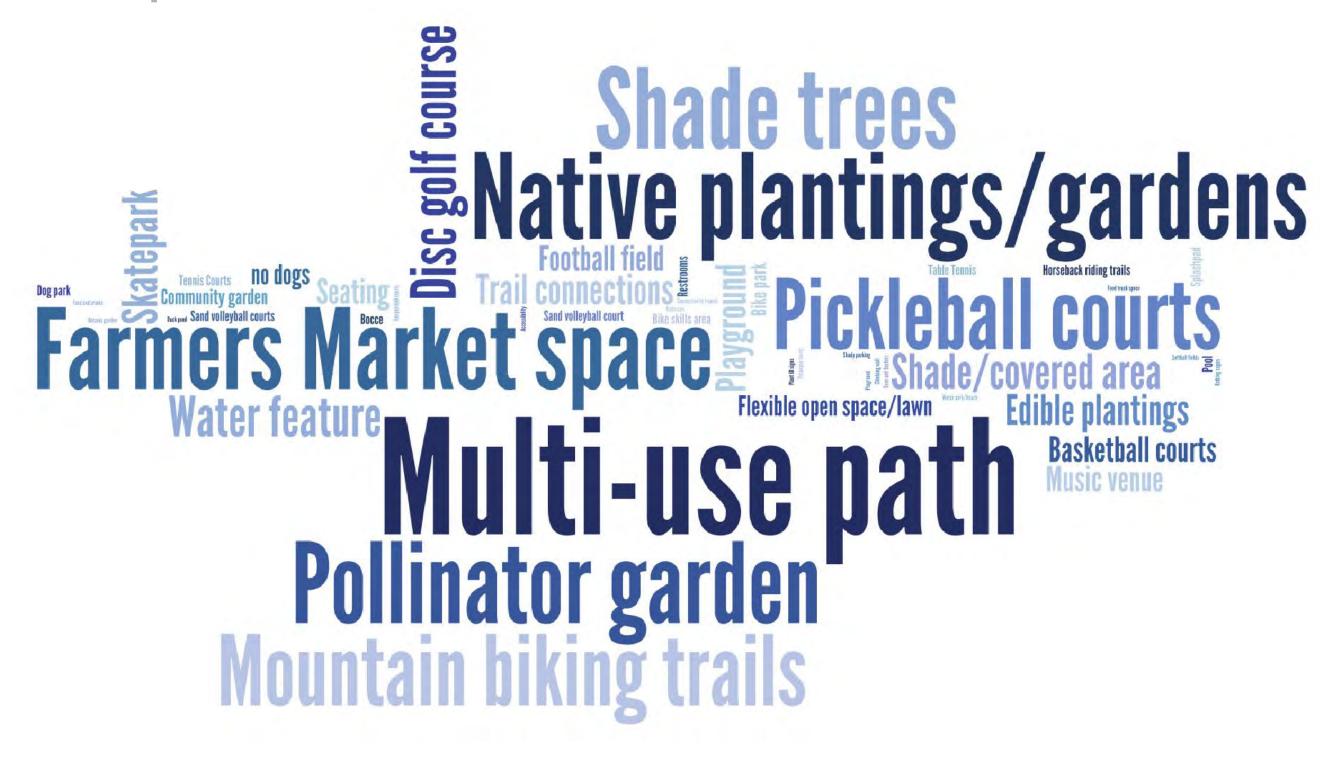

Q10: What are three elements of a park you would like to see at Market District Park? (check 3 options)

**OTHER** (please specify)

1,213 responses

Q11: What one word or phrase best describes what the Market District Park should be or feel like?