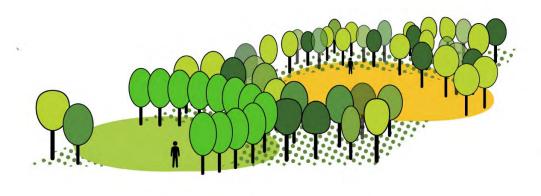

#### **Informal**

**PASTORAL** (cutout)

sweeping landscape base with inserted program throughout

# **Informal**

PASTORAL (cutout)