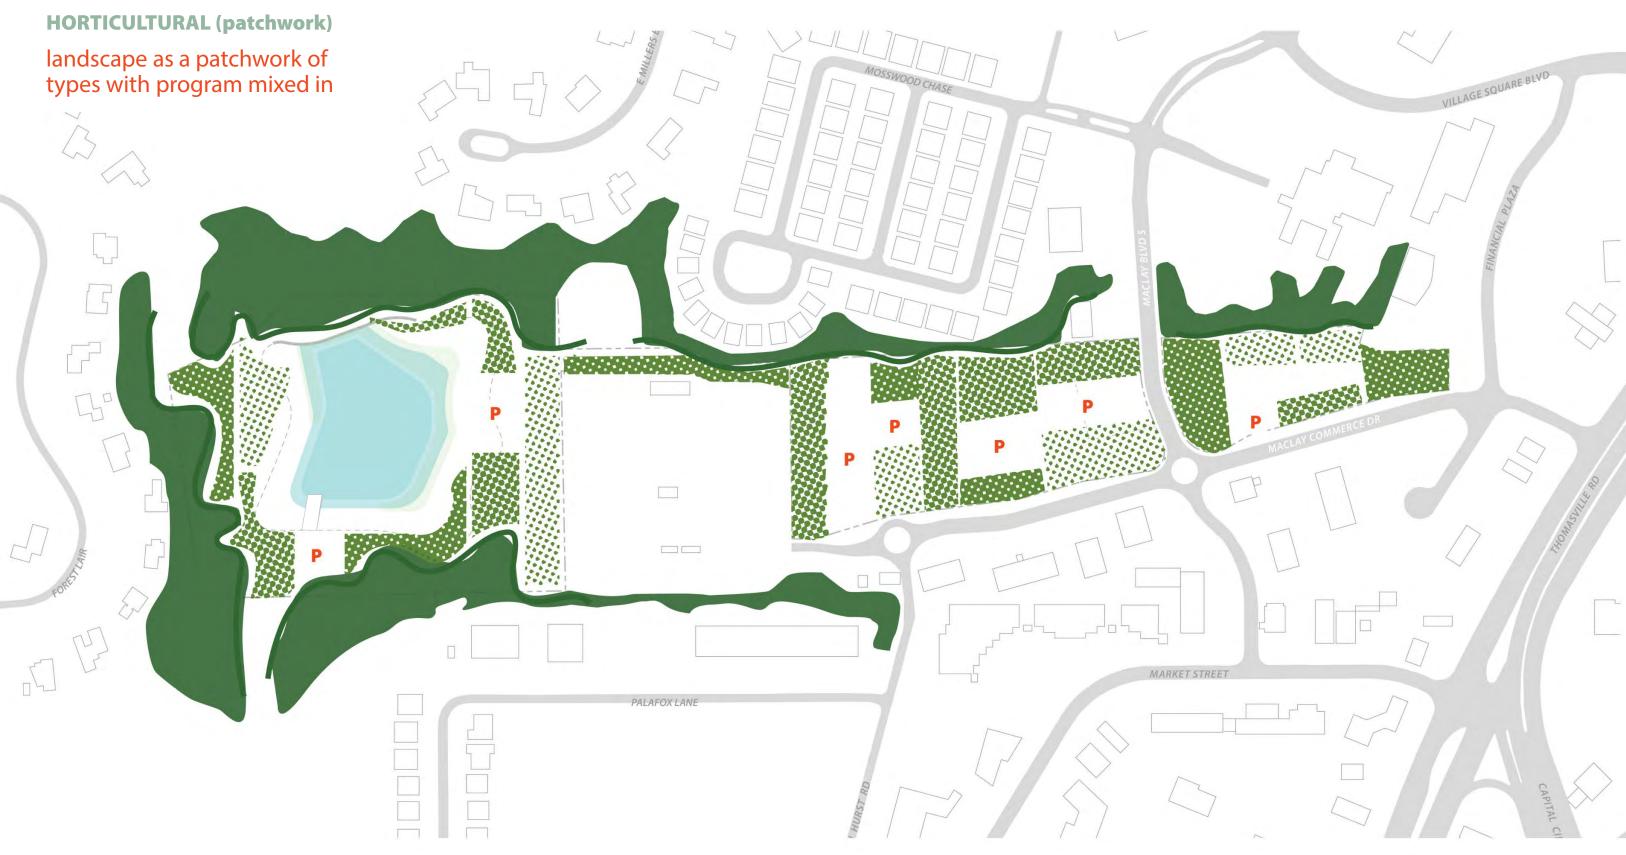

#### **Formal**

**HORTICULTURAL** (patchwork)

landscape as patchwork of types with program mixed in

# **Formal**

HORTICULTURAL (patchwork)