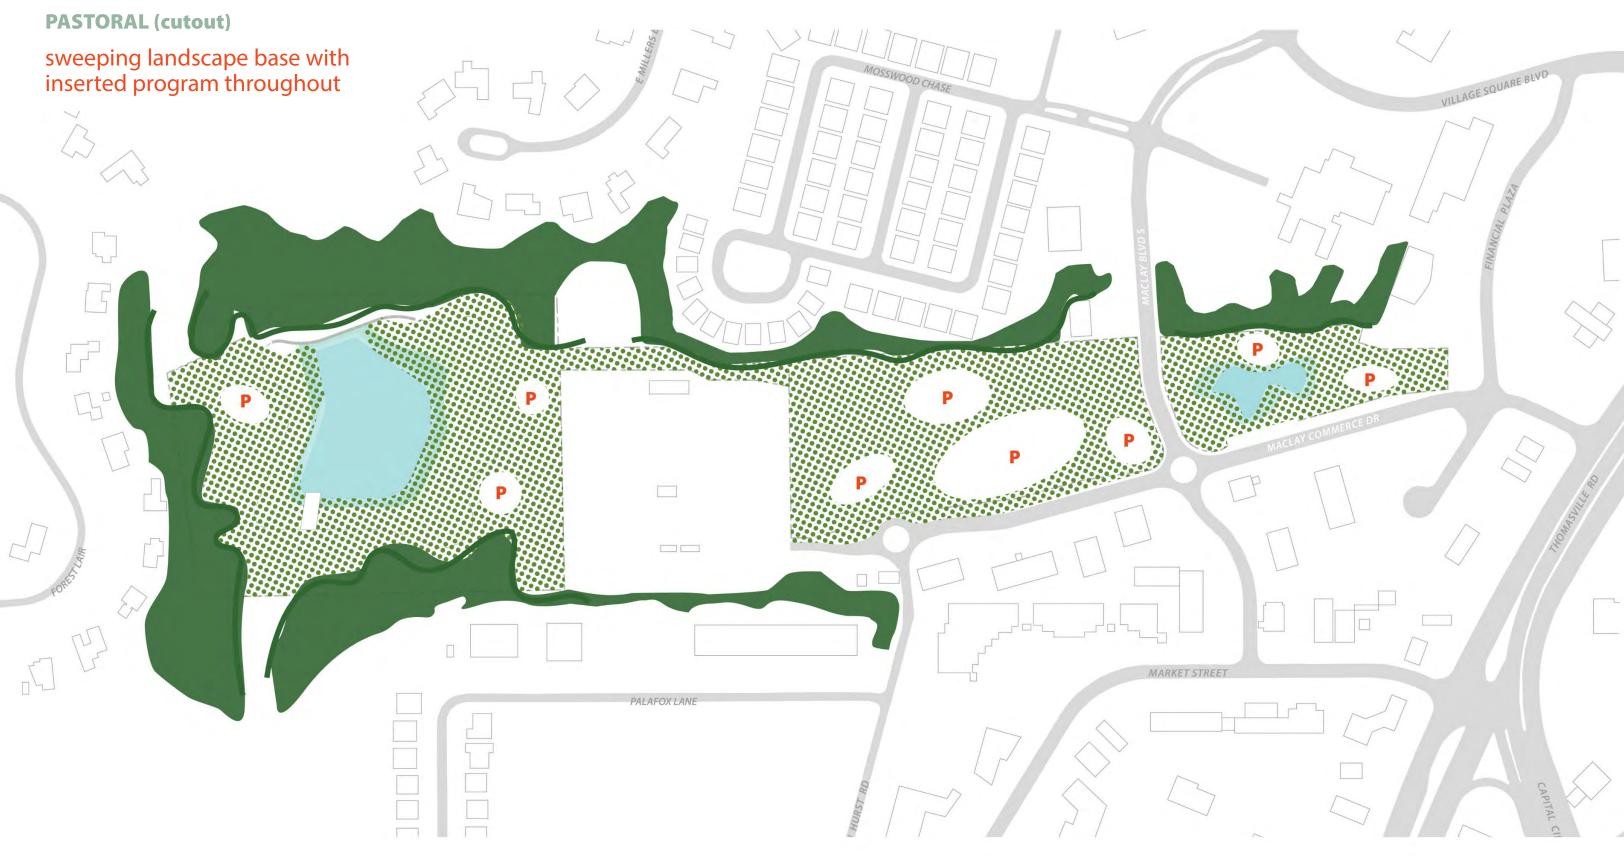

#### **Informal**

**PASTORAL** (cutout)

sweeping landscape base with inserted program throughout

# **Informal**

PASTORAL (cutout)