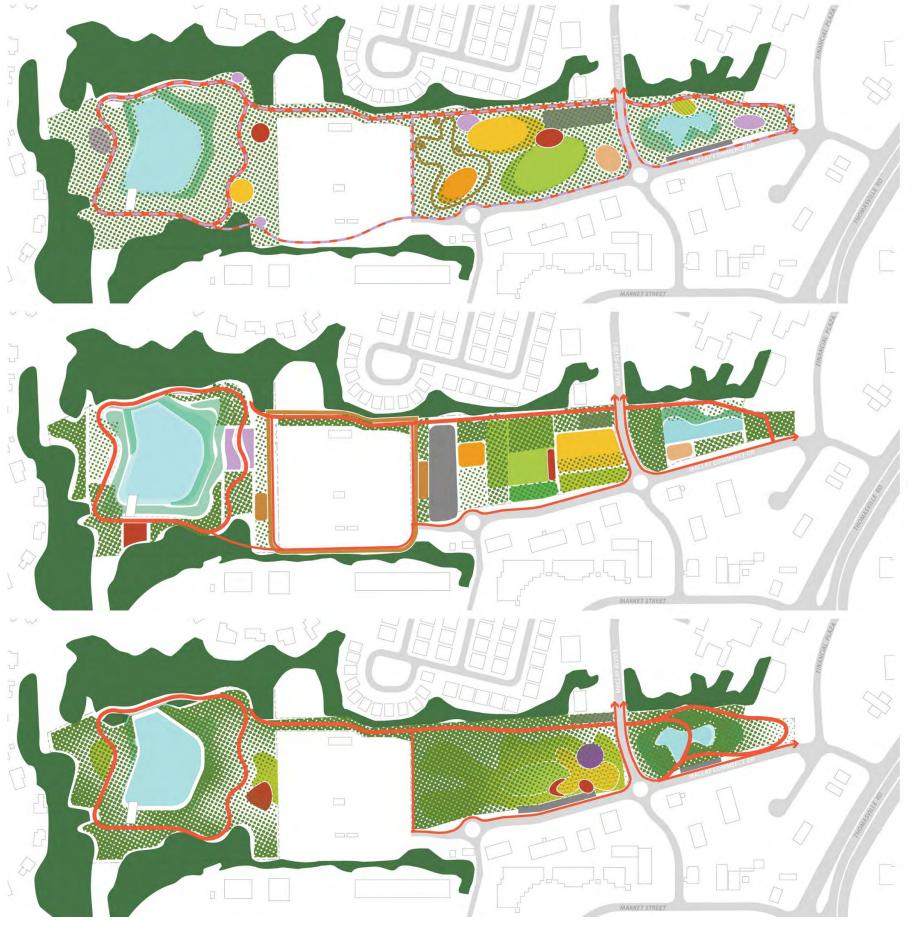

#### **Informal**

**PASTORAL** (cutout)

sweeping landscape base with inserted program throughout

#### **Formal**

**HORTICULTURAL** (patchwork)

landscape as patchwork of types with program mixed in

# **Blended**

**ECOLOGICAL** (gradient)

landscape most dense near existing woodland & wetlands, fading to park program

# **Informal**

# **Informal**

PASTORAL (cutout)

# **Formal**

# **Formal**

HORTICULTURAL (patchwork)

# **Blended**

# **Blended**

**ECOLOGICAL** (gradient)