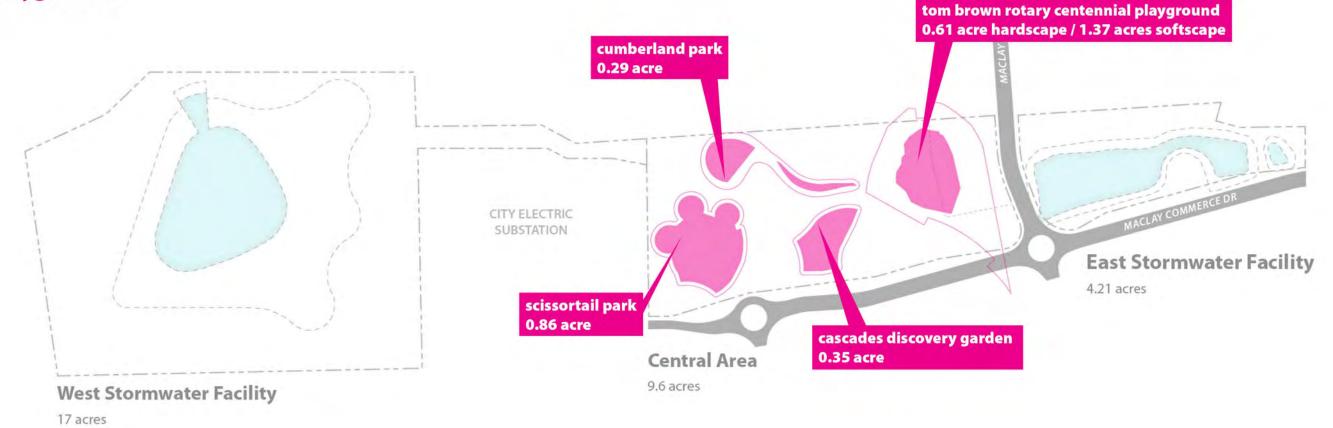

1,037 responses

**CUMBERLAND PARK, nashville, TN** 

SCISSORTAIL PARK, oklahoma, OK

CASCADES PARK, tallahassee, FL

TOM BROWN PARK, tallahassee, FL

KCCI PROPOSED BIKE SKILLS, tallahassee, FL

**DISCOVERY GREEN,** houston, TX 3 lawns, 2.8 acres