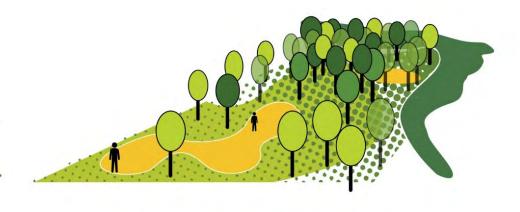

# **Blended**

**ECOLOGICAL** (gradient)

landscape most dense near existing woodland & wetlands, fading to park program

# **Blended**

**ECOLOGICAL** (gradient)